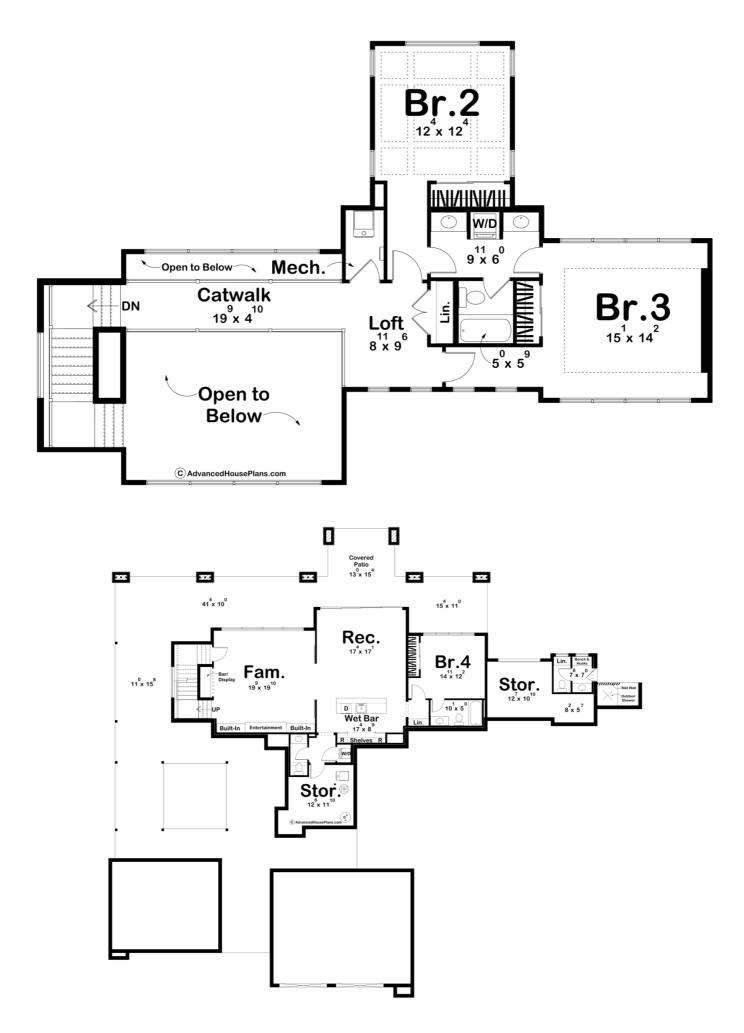

## 30431 - Zepplin Data Sheet

| 2675  | 4    | 4     | 2    | 94' 11" | 91' 0" |  |
|-------|------|-------|------|---------|--------|--|
| SQ FT | BEDS | BATHS | BAYS | WIDE    | DEEP   |  |

| Layout                                                               |              |
|----------------------------------------------------------------------|--------------|
| Bedrooms                                                             | 4            |
| Bathrooms                                                            | 4            |
| Garage Bays                                                          | 2            |
| Square Footage                                                       |              |
| Main Level                                                           | 1872 Sq. Ft. |
| Second Level                                                         | 803 Sq. Ft.  |
| Garage                                                               | 644 Sq. Ft.  |
| Total Finished Area                                                  | 2675 Sq. Ft. |
| Exterior Dimensions                                                  |              |
| Width                                                                | 94' 11"      |
| Depth                                                                | 91' 0"       |
| Default Construction Stats  Stats are unique to the individual plan. |              |
| Foundation Type                                                      | Walkout      |
| Exterior Wall Construction                                           | 2x4          |
| Roof Pitches                                                         | Flat         |
| Foundation Wall Height                                               | 9'           |
| Main Wall Height                                                     | 9'           |
| Second Wall Height                                                   | 9'           |

## **Plan Description**

Welcome to the Zepplin, nestled amidst the tranquil embrace of nature, this ultra-modern lake home epitomizes contemporary luxury and relaxation. With its striking flat roof design and expansive glass windows, it seamlessly blends with the surrounding landscape, offering panoramic views of the serene waters and lush greenery. The heart of this home is its spacious covered deck, where residents can unwind and entertain guests while enjoying the gentle breeze off the lake. Adorned with stylish slat walls that provide both privacy and aesthetic appeal, the deck boasts a sunken firepit, creating an inviting ambiance for cozy evenings under the stars. At the rear is an outdoor shower, offering a refreshing way to rinse off after a day of swimming or sunbathing by the lake. Step inside to discover a sleek and sophisticated interior, where every detail has been meticulously curated for comfort and elegance. The open-concept living area features clean lines, minimalist decor, and abundant natural light, creating an airy and inviting atmosphere. The gourmet kitchen is a chef's dream, equipped with state-of-the-art appliances, sleek cabinetry, and a generous island with seating, perfect for casual dining or socializing while preparing meals. Retreat to the master suite, where luxury meets functionality. The spacious bedroom opens onto a deck, providing a peaceful sanctuary to enjoy morning coffee or sunset views. The en-suite bathroom boasts modern fixtures, a luxurious soaking tub, and a separate shower. For added convenience, the master suite includes a large walk-in closet with built-in storage solutions and a laundry area, ensuring

that chores are effortlessly taken care of. Additionally, a well-appointed guest suite provides a comfortable retreat for visitors, complete with its own bathroom, laundry, and ample privacy. Designed to embrace the beauty of its natural surroundings while offering the ultimate in modern comfort and convenience, this lake home is a sanctuary for those seeking an unparalleled lifestyle experience.