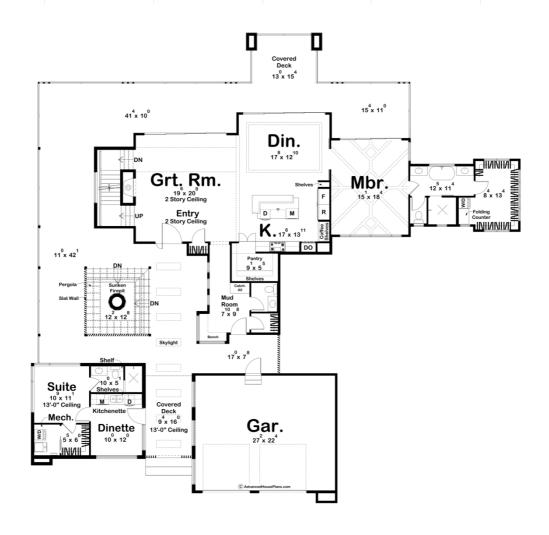

## 30431 - Zepplin Data Sheet

| 2675  | 4    | 4     | 2    | 94' 11" | 91' 0" |  |
|-------|------|-------|------|---------|--------|--|
| SQ FT | BEDS | BATHS | BAYS | WIDE    | DEEP   |  |

| Layout                                                               |              |
|----------------------------------------------------------------------|--------------|
| Bedrooms                                                             | 4            |
| Bathrooms                                                            | 4            |
| Garage Bays                                                          | 2            |
| Square Footage                                                       |              |
| Main Level                                                           | 1872 Sq. Ft. |
| Second Level                                                         | 803 Sq. Ft.  |
| Garage                                                               | 644 Sq. Ft.  |
| Total Finished Area                                                  | 2675 Sq. Ft. |
| Exterior Dimensions                                                  |              |
| Width                                                                | 94' 11"      |
| Depth                                                                | 91' 0"       |
| Default Construction Stats  Stats are unique to the individual plan. |              |
| Foundation Type                                                      | Walkout      |
| Exterior Wall Construction                                           | 2x4          |
| Roof Pitches                                                         | Flat         |
| Foundation Wall Height                                               | 9'           |
| Main Wall Height                                                     | 9'           |
| Second Wall Height                                                   | 9'           |

## **Plan Description**

Welcome to the Zepplin, nestled amidst the tranquil embrace of nature, this ultra-modern lake home epitomizes contemporary luxury and relaxation. With its striking flat roof design and expansive glass windows, it seamlessly blends with the surrounding landscape, offering panoramic views of the serene waters and lush greenery. The heart of this home is its spacious covered deck, where residents can unwind and entertain guests while enjoying the gentle breeze off the lake. Adorned with stylish slat walls that provide both privacy and aesthetic appeal, the deck boasts a sunken firepit, creating an inviting ambiance for cozy evenings under the stars. At the rear is an outdoor shower, offering a refreshing way to rinse off after a day of swimming or sunbathing by the lake. Step inside to discover a sleek and sophisticated interior, where every detail has been meticulously curated for comfort and elegance. The open-concept living area features clean lines, minimalist decor, and abundant natural light, creating an airy and inviting atmosphere. The gourmet kitchen is a chef's dream, equipped with state-of-the-art appliances, sleek cabinetry, and a generous island with seating, perfect for casual dining or socializing while preparing meals. Retreat to the master suite, where luxury meets functionality. The spacious bedroom opens onto a deck, providing a peaceful sanctuary to enjoy morning coffee or sunset views. The en-suite bathroom boasts modern fixtures, a luxurious soaking tub, and a separate shower. For added convenience, the master suite includes a large walk-in closet with built-in storage solutions and a laundry area, ensuring

that chores are effortlessly taken care of. Additionally, a well-appointed guest suite provides a comfortable retreat for visitors, complete with its own bathroom, laundry, and ample privacy. Designed to embrace the beauty of its natural surroundings while offering the ultimate in modern comfort and convenience, this lake home is a sanctuary for those seeking an unparalleled lifestyle experience.