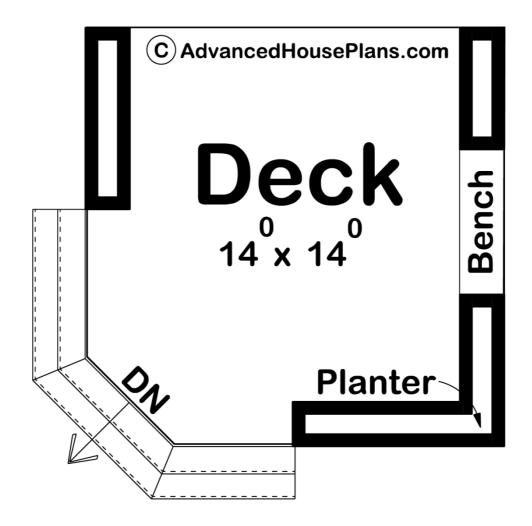

## 30295 - Wyola Data Sheet

| 192   | 0    | 0     | 0    | 14' 0" | 14' 0" |  |
|-------|------|-------|------|--------|--------|--|
| SQ FT | BEDS | BATHS | BAYS | WIDE   | DEEP   |  |

## **Construction Specs**

Layout
Square Footage

| Main Level                                                          | 192 Sq. Ft.   |
|---------------------------------------------------------------------|---------------|
| Total Finished Area                                                 | 192 Sq. Ft.   |
| Exterior Dimensions                                                 |               |
| Width                                                               | 14' 0"        |
| Depth                                                               | 14' 0"        |
| Default Construction Stats Stats are unique to the individual plan. |               |
| Foundation Type                                                     | Post and Pier |
| Exterior Wall Construction                                          | 2x4           |

## **Plan Description**

This is a 14'x14' deck with angled stairs to grade. Perfect for summer gatherings. The planter boxes on both sides add a little flair to your average deck.