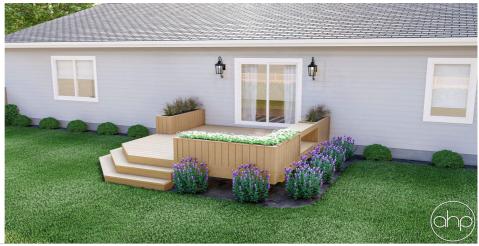

## **Plan Description**

This is a 14'x14' deck with angled stairs to grade. Perfect for summer gatherings. The planter boxes on both sides add a little flair to your average deck.