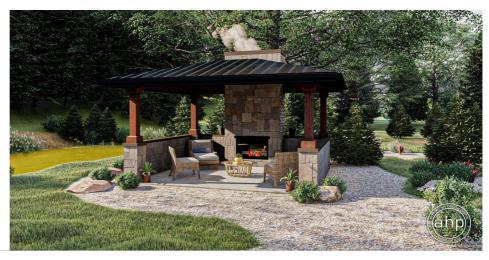

## **Plan Description**

This gazebo is great for any entertaining. It has a built-in fireplace to make for a comfortable and cozy space. The half walls on three of the sides gives it a good amount of privacy. Add this gazebo to any backyard.