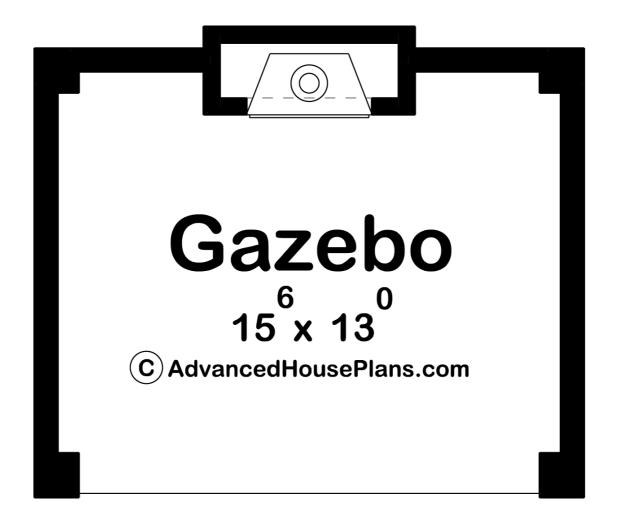

## 29582 - Woodgrinn Data Sheet

| 212   | 0    | 0     | 0    | 16' 0" | 13' 8" |  |
|-------|------|-------|------|--------|--------|--|
| SQ FT | BEDS | BATHS | BAYS | WIDE   | DEEP   |  |

## **Construction Specs**

Layout

**Square Footage** 

| Main Level                                                          | 212 Sq. Ft. |
|---------------------------------------------------------------------|-------------|
| Total Finished Area                                                 | 212 Sq. Ft. |
| Exterior Dimensions                                                 |             |
| Width                                                               | 16' 0"      |
| Depth                                                               | 13' 8"      |
| Ridge Height  Calculated from main floor line                       | 13'         |
| Default Construction Stats Stats are unique to the individual plan. |             |
| Foundation Type                                                     | Slab        |
| Exterior Wall Construction                                          | 2x4         |