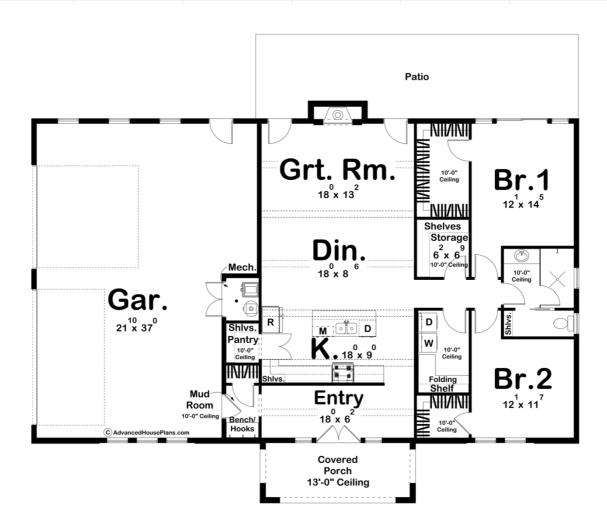

## **Plan Description**

Bathrooms

The Winslow Pointe barndominium style house plan is a gorgeous small barndo home with 1498 square feet, 2 bedrooms and 1 bathroom. The exterior of this home is beautifully unique with stone and dark accents and a 13' tall covered porch. Inside the home is a gorgeous entryway followed by an open concept kitchen, dining room and great room. A built-in fireplace as well as access to the patio on the rear side of the home can be found off the great room, as well as a walk-in pantry in the kitchen. The right side of the home is where the bedrooms can be found, each with their own walk-in closet and access to a shared hallway bathroom. On the opposite side of the home is the three-car garage, with one door being taller than the other to fit trucks or vans.