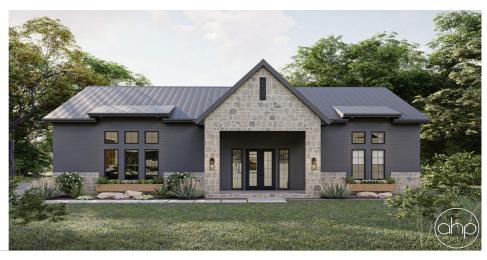

## **Plan Description**

Bathrooms

The Winslow Pointe barndominium style house plan is a gorgeous small barndo home with 1498 square feet, 2 bedrooms and 1 bathroom. The exterior of this home is beautifully unique with stone and dark accents and a 13' tall covered porch. Inside the home is a gorgeous entryway followed by an open concept kitchen, dining room and great room. A built-in fireplace as well as access to the patio on the rear side of the home can be found off the great room, as well as a walk-in pantry in the kitchen. The right side of the home is where the bedrooms can be found, each with their own walk-in closet and access to a shared hallway bathroom. On the opposite side of the home is the three-car garage, with one door being taller than the other to fit trucks or vans.