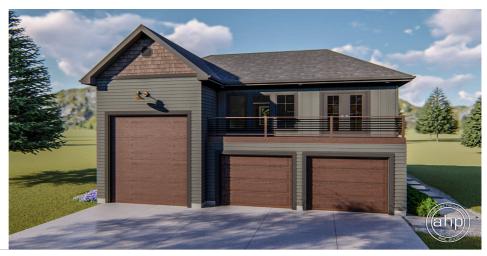

## **Plan Description**

Whether you are looking for a guest house or a place to park your RV, the Windsor is the perfect plan for you. The craftsman exterior gives this apartment garage a rustic feel. On the main level, you'll find a 2 car garage and a pull through RV garage. Also on the main floor is a wet bar that has a bench and lockers for storage. On the upper level of this garage, you will find an efficient apartment that has a full kitchen. The kitchen includes an island with a flush snack bar. Enjoy your outdoor space with a large balcony off of the front of the apartment.