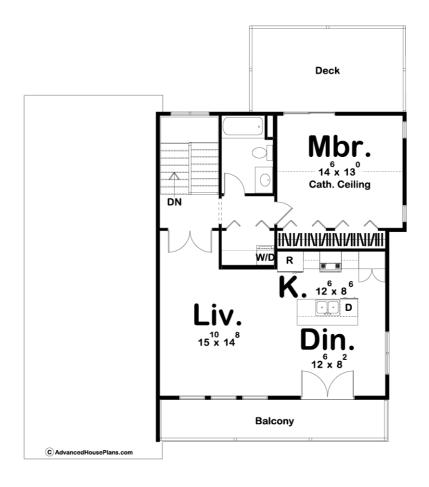

## **Plan Description**

Whether you are looking for a guest house or a place to park your RV, the Windsor is the perfect plan for you. The craftsman exterior gives this apartment garage a rustic feel. On the main level, you'll find a 2 car garage and a pull through RV garage. Also on the main floor is a wet bar that has a bench and lockers for storage. On the upper level of this garage, you will find an efficient apartment that has a full kitchen. The kitchen includes an island with a flush snack bar. Enjoy your outdoor space with a large balcony off of the front of the apartment.