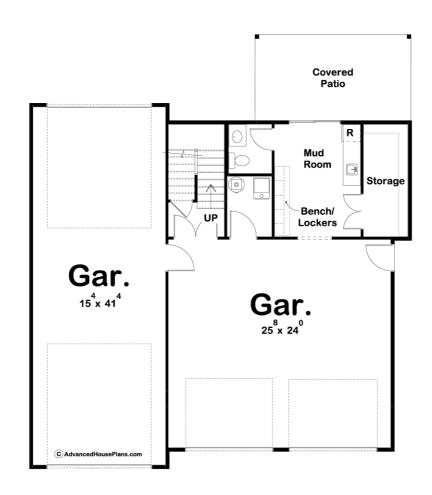

## **Plan Description**

Whether you are looking for a guest house or a place to park your RV, the Windsor is the perfect plan for you. The craftsman exterior gives this apartment garage a rustic feel. On the main level, you'll find a 2 car garage and a pull through RV garage. Also on the main floor is a wet bar that has a bench and lockers for storage. On the upper level of this garage, you will find an efficient apartment that has a full kitchen. The kitchen includes an island with a flush snack bar. Enjoy your outdoor space with a large balcony off of the front of the apartment.