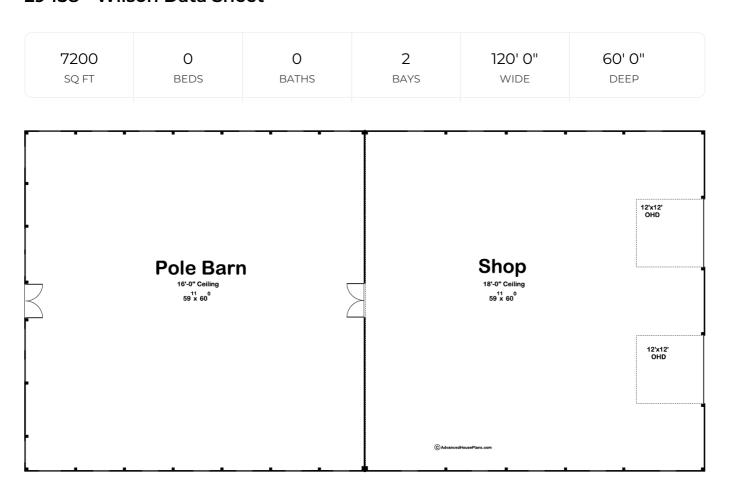

## 29458 - Wilson Data Sheet

## **Construction Specs**

|   | ~   | -  |   | + |
|---|-----|----|---|---|
| L | .a۱ | /0 | u | L |

| Square Footage                                                       |              |  |  |  |
|----------------------------------------------------------------------|--------------|--|--|--|
| Main Level                                                           | 7200 Sq. Ft. |  |  |  |
| Total Finished Area                                                  | 7200 Sq. Ft. |  |  |  |
| Exterior Dimensions                                                  |              |  |  |  |
| Width                                                                | 120' 0"      |  |  |  |
| Depth                                                                | 60' 0"       |  |  |  |
| Ridge Height  Calculated from main floor line                        | 34'          |  |  |  |
| Default Construction Stats  Stats are unique to the individual plan. |              |  |  |  |
| Foundation Type                                                      | Slab         |  |  |  |
| Exterior Wall Construction                                           | Post Frame   |  |  |  |
| Roof Pitches                                                         | 6/12 Primary |  |  |  |
| Main Wall Height                                                     | 14'          |  |  |  |