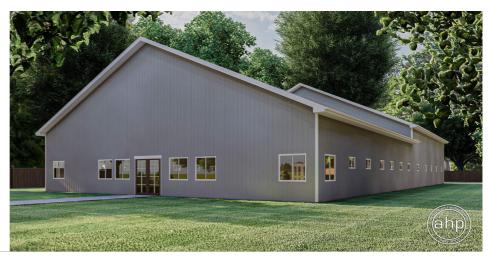

## 29458 - Wilson Data Sheet

## **Construction Specs**

|   | ~   | -  |   | + |
|---|-----|----|---|---|
| L | .a۱ | /0 | u | L |

| Square Footage                                                       |              |  |  |  |
|----------------------------------------------------------------------|--------------|--|--|--|
| Main Level                                                           | 7200 Sq. Ft. |  |  |  |
| Total Finished Area                                                  | 7200 Sq. Ft. |  |  |  |
| Exterior Dimensions                                                  |              |  |  |  |
| Width                                                                | 120' 0"      |  |  |  |
| Depth                                                                | 60' 0"       |  |  |  |
| Ridge Height  Calculated from main floor line                        | 34'          |  |  |  |
| Default Construction Stats  Stats are unique to the individual plan. |              |  |  |  |
| Foundation Type                                                      | Slab         |  |  |  |
| Exterior Wall Construction                                           | Post Frame   |  |  |  |
| Roof Pitches                                                         | 6/12 Primary |  |  |  |
| Main Wall Height                                                     | 14'          |  |  |  |