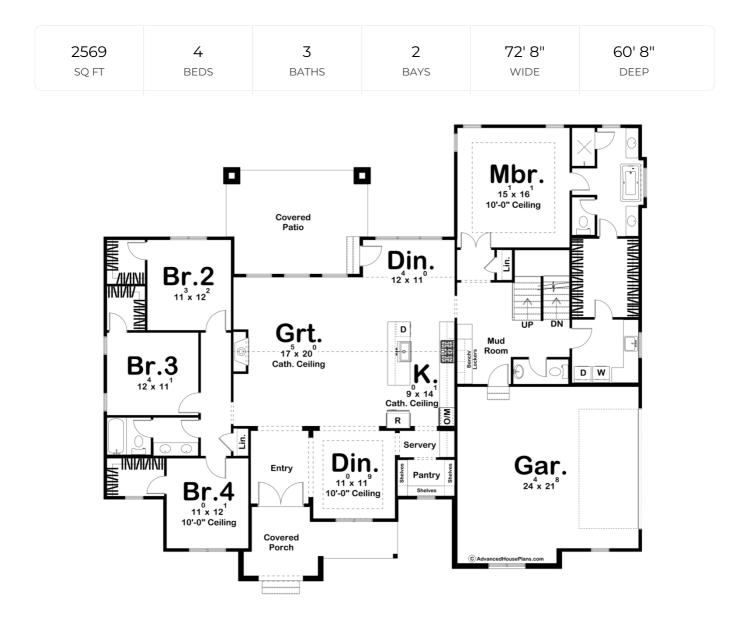

## **Construction Specs**

| Layout                                                                 |              |
|------------------------------------------------------------------------|--------------|
| Bedrooms                                                               | 4            |
| Bathrooms                                                              | 3            |
| Garage Bays                                                            | 2            |
| Square Footage                                                         |              |
| Main Level                                                             | 2569 Sq. Ft. |
| Covered Area                                                           | 400 Sq. Ft.  |
| Garage                                                                 | 573 Sq. Ft.  |
| Total Finished Area                                                    | 2569 Sq. Ft. |
| Exterior Dimensions                                                    |              |
| Width                                                                  | 72' 8"       |
| Depth                                                                  | 60' 8"       |
| Default Construction Stats<br>Stats are unique to the individual plan. |              |

## **Plan Description**

The Williamsport plan is a beautiful Modern Farmhouse Style House Plan with 2569 square feet, 4 bedrooms, and 3 bathrooms. The exterior of the plan is a gorgeous mix of brick, board and batten, as well as wood and dark accents. This home would be a stunning addition to any neighborhood and is perfect Entering the home upon the covered porch welcomes you into a gorgeous entryway for many people. that connects right to a dining room, or opens to the great room. Head straight in to see the openconcept space including the dinette, kitchen, dining and great room. The kitchen has a connecting servery and walk-in pantry, to provide a sense of ease going from kitchen to dining room. The dinette has access to a covered rear patio, perfect for entertaining. The right side of the home is where the master bedroom can be found, complete with a spacious bathroom with double vanities, a separate shower, toilet, and soaking tub. The walk-in closet is large and has connection to the laundry room as well as loops back out into the mudroom. A powder bath, stairs, and access to the two-car garage can be found here. The right side of the home is where the additional bedrooms can be found, each with their own walk-in closet and a shared Hollywood bathroom.Upstairs is where an additional bonus room can be found that adds an extra 467 square feet, perfect for another bedroom, hangout spot, or storage.