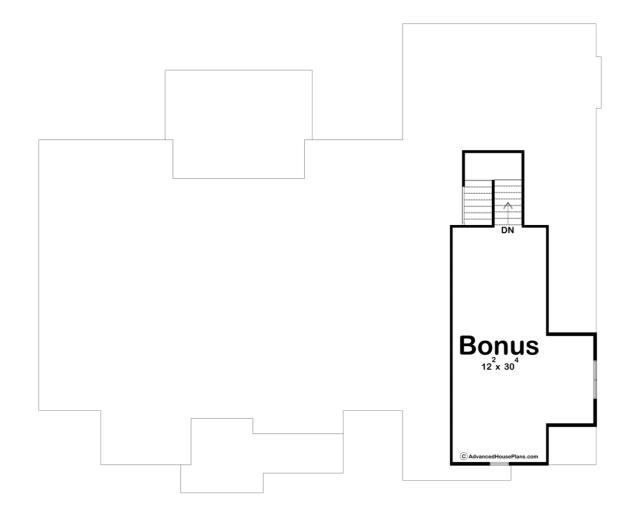

## **Plan Description**

The Williamsport plan is a beautiful Modern Farmhouse Style House Plan with 2569 square feet, 4 bedrooms, and 3 bathrooms. The exterior of the plan is a gorgeous mix of brick, board and batten, as well as wood and dark accents. This home would be a stunning addition to any neighborhood and is perfect Entering the home upon the covered porch welcomes you into a gorgeous entryway for many people. that connects right to a dining room, or opens to the great room. Head straight in to see the openconcept space including the dinette, kitchen, dining and great room. The kitchen has a connecting servery and walk-in pantry, to provide a sense of ease going from kitchen to dining room. The dinette has access to a covered rear patio, perfect for entertaining. The right side of the home is where the master bedroom can be found, complete with a spacious bathroom with double vanities, a separate shower, toilet, and soaking tub. The walk-in closet is large and has connection to the laundry room as well as loops back out into the mudroom. A powder bath, stairs, and access to the two-car garage can be found here. The right side of the home is where the additional bedrooms can be found, each with their own walk-in closet and a shared Hollywood bathroom.Upstairs is where an additional bonus room can be found that adds an extra 467 square feet, perfect for another bedroom, hangout spot, or storage.