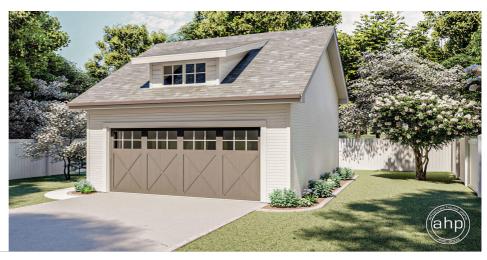

## **Plan Description**

The Whitmore is a single story craftsman-style 2 car detached garage built on a slab foundation. It has a small shed dormer above the 16'x7' garage door and a side entry. This floor plan is a great addition to any craftsman style bungalow. As always, we can modify any of our garage plans with our in house home plan alteration department. Contact us today at (844) 675-9638 or info@advancedhouseplans.com