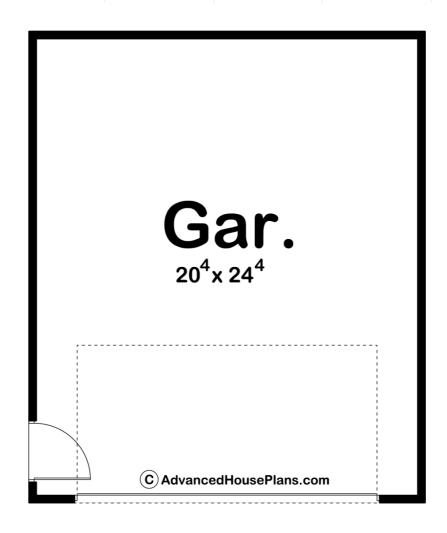

## **Construction Specs**

Layout

Garage Bays 2

| Square Footage                                                       |             |
|----------------------------------------------------------------------|-------------|
| Garage                                                               | 525 Sq. Ft. |
| Exterior Dimensions                                                  |             |
| Width                                                                | 21' 0"      |
| Depth                                                                | 25' 0"      |
| Ridge Height  Calculated from main floor line                        | 22'         |
| Default Construction Stats  Stats are unique to the individual plan. |             |
| Foundation Type                                                      | Slab        |
| Exterior Wall Construction                                           | 2x4         |
| Roof Pitches                                                         | 8/12, 4/12  |
| Main Wall Height                                                     | 10'         |