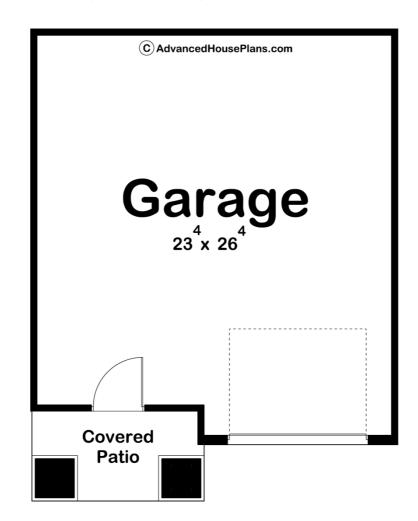

## 29228 - Wheeler Data Sheet

| 0     | 0    | 0     | 1    | 24' 0" | 30' 0" |
|-------|------|-------|------|--------|--------|
| SQ FT | BEDS | BATHS | BAYS | WIDE   | DEEP   |

## **Construction Specs**

| 1 3 | /OL 1+ |
|-----|--------|
| La  | ∕out   |

Garage Bays 1

| Square Footage                                                       |                               |
|----------------------------------------------------------------------|-------------------------------|
| Covered Area                                                         | 68 Sq. Ft.                    |
| Garage                                                               | 626 Sq. Ft.                   |
| Exterior Dimensions                                                  |                               |
| Width                                                                | 24' 0"                        |
| Depth                                                                | 30' 0"                        |
| Ridge Height  Calculated from main floor line                        | 20'                           |
| Default Construction Stats  Stats are unique to the individual plan. |                               |
| Foundation Type                                                      | Slab                          |
| Exterior Wall Construction                                           | 2x4                           |
| Roof Pitches                                                         | 10/12 Primary, 6/12 Secondary |
| Main Wall Height                                                     | 9'                            |