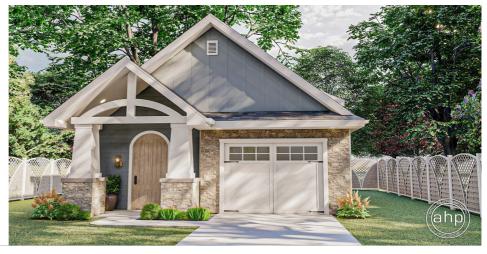

## **Plan Description**

The Wheeler is a single story craftsman-style garage built on slab foundation. It has an 8'x7' garage door and a cute covered entry with decorative wood truss.