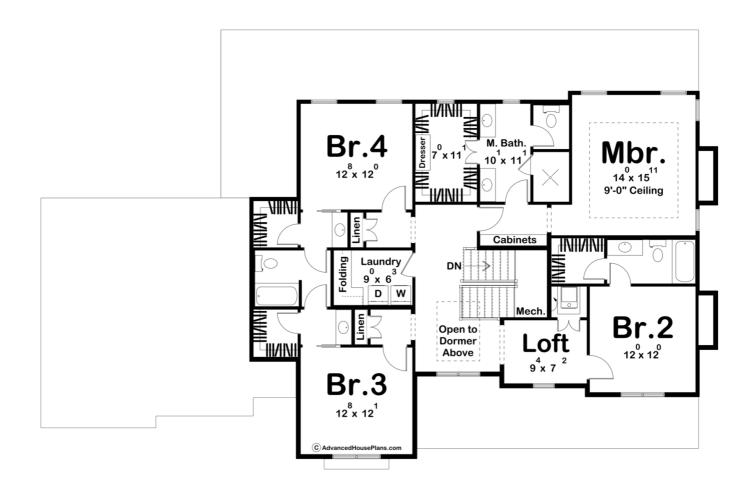

## **Plan Description**

Welcome to your dream home! This two-story house plan offers the perfect blend of elegance and functionality, providing ample space for your family and guests. With five bedrooms, including a convenient guest bedroom on the main floor, this house is designed to accommodate all your needs. The exterior of this home exudes classic charm with a large covered porch gracing both the front and rear entrances. These inviting spaces offer a perfect setting for relaxation, outdoor gatherings, or simply enjoying the fresh air. Upon entering the home, you'll find yourself in a welcoming fover that opens up to the main living areas on either side of the stairs. To your right, you'll discover a spacious living room, filled with natural light from large windows that overlook the front porch. There is a tray ceiling and fireplace to set the mood. To your left is the guest bedroom, complete with a hall bathroom, ensuring that your visitors have a comfortable and private stay. The heart of the home lies in the open-concept kitchen, dining area, and great room. The kitchen boasts modern amenities, ample counter space, and a central island, making it a chef's delight. The dining area is well-lit and spacious, perfect for family meals or entertaining. It also includes a large servery for all your hosting needs. The great room, with its cozy fireplace and access to the rear porch, offers a warm and inviting space for relaxation and gatherings. Heading upstairs, you'll find four generously sized bedrooms, each with its own character and charm. Two bedrooms share access to a jack-and-jill bathroom, and walk-in closets ensure that everyone has room for their belongings. One bedroom has it's own ensuite with a walk in closet as well. The final bedroom is the master. It has a large walk-in closet and an ensuite. There is a double vanity and large walk-in shower. The room itself has a tray ceiling and many windows to allow in plenty of natural light. The second-floor layout provides flexibility, making it suitable for a growing family or accommodating various needs.Additional Features:A dedicated laundry room conveniently located on the second floor.Abundant storage space throughout the home, including closets, a walk-in pantry, and a two-car garage. Thoughtful design that maximizes natural light and promotes energy efficiency. Customizable finishes and interior design options to suit your personal style. This two-story house plan is not just a house; it's a place where you can create cherished memories with your loved ones. With its spacious layout, modern amenities, and charming exterior, it offers a warm and inviting atmosphere that you'll be proud to call home. Whether you're enjoying a quiet evening on the front porch or hosting a lively gathering in the great room, this house is designed to meet your family's needs and exceed your expectations.