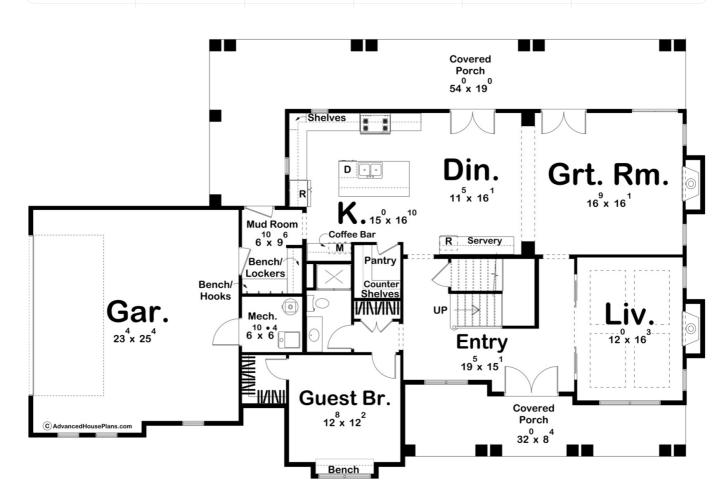

## **Plan Description**

Welcome to your dream home! This two-story house plan offers the perfect blend of elegance and functionality, providing ample space for your family and guests. With five bedrooms, including a convenient guest bedroom on the main floor, this house is designed to accommodate all your needs. The exterior of this home exudes classic charm with a large covered porch gracing both the front and rear entrances. These inviting spaces offer a perfect setting for relaxation, outdoor gatherings, or simply enjoying the fresh air. Upon entering the home, you'll find yourself in a welcoming fover that opens up to the main living areas on either side of the stairs. To your right, you'll discover a spacious living room, filled with natural light from large windows that overlook the front porch. There is a tray ceiling and fireplace to set the mood. To your left is the guest bedroom, complete with a hall bathroom, ensuring that your visitors have a comfortable and private stay. The heart of the home lies in the open-concept kitchen, dining area, and great room. The kitchen boasts modern amenities, ample counter space, and a central island, making it a chef's delight. The dining area is well-lit and spacious, perfect for family meals or entertaining. It also includes a large servery for all your hosting needs. The great room, with its cozy fireplace and access to the rear porch, offers a warm and inviting space for relaxation and gatherings. Heading upstairs, you'll find four generously sized bedrooms, each with its own character and charm. Two bedrooms share access to a jack-and-jill bathroom, and walk-in closets ensure that everyone has room for their belongings. One bedroom has it's own ensuite with a walk in closet as well. The final bedroom is the master. It has a large walk-in closet and an ensuite. There is a double vanity and large walk-in shower. The room itself has a tray ceiling and many windows to allow in plenty of natural light. The second-floor layout provides flexibility, making it suitable for a growing family or accommodating various needs.Additional Features:A dedicated laundry room conveniently located on the second floor.Abundant storage space throughout the home, including closets, a walk-in pantry, and a two-car garage. Thoughtful design that maximizes natural light and promotes energy efficiency. Customizable finishes and interior design options to suit your personal style. This two-story house plan is not just a house; it's a place where you can create cherished memories with your loved ones. With its spacious layout, modern amenities, and charming exterior, it offers a warm and inviting atmosphere that you'll be proud to call home. Whether you're enjoying a quiet evening on the front porch or hosting a lively gathering in the great room, this house is designed to meet your family's needs and exceed your expectations.