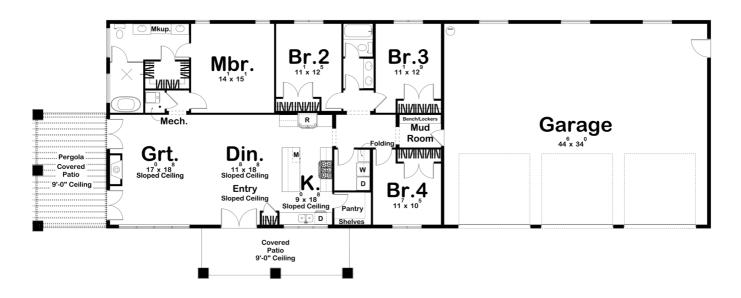

## 30282 - Whalen Flats Data Sheet

| 1982  | 4    | 2     | 3    | 114' 4" | 43' 4" |  |
|-------|------|-------|------|---------|--------|--|
| SQ FT | BEDS | BATHS | BAYS | WIDE    | DEEP   |  |

## **Construction Specs**

Layout

| Garage Bays                                                         | 3            |
|---------------------------------------------------------------------|--------------|
| Square Footage                                                      |              |
| Main Level                                                          | 1982 Sq. Ft. |
| Covered Area                                                        | 195 Sq. Ft.  |
| Garage                                                              | 1576 Sq. Ft. |
| Total Finished Area                                                 | 1982 Sq. Ft. |
| Exterior Dimensions                                                 |              |
| Width                                                               | 114' 4"      |
| Depth                                                               | 43' 4"       |
| Default Construction Stats Stats are unique to the individual plan. |              |
| Foundation Type                                                     | Slab         |
| Exterior Wall Construction                                          | 2x6          |
| Roof Pitches                                                        | 2/12 Primary |
| Main Wall Height                                                    | 12'          |

## **Plan Description**

Bathrooms

This modern barndominium has a touch that makes the home not only feel luxurious, but also comfortable. As soon as you step in through the oversized 3-car garage, you are greeted by a beautiful mudroom. Stepping in further you will find the kitchen, dining, and great room. The kitchen features a walk-in pantry and a large island looking into the open great room. The great room has a tall fireplace with French doors on either side. This plan has 4 bedrooms with plenty of room for guests. The master bedroom includes a large double vanity bathroom with a separate shower room. Step outside onto the covered patio and under the gorgeous pergola, perfect for adding lights to create the perfect mood for your evenings. This barndominium is unlike any other, and a perfect space for all things entertaining.