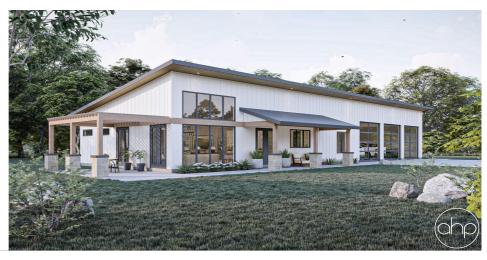

## **Plan Description**

Bathrooms

This modern barndominium has a touch that makes the home not only feel luxurious, but also comfortable. As soon as you step in through the oversized 3-car garage, you are greeted by a beautiful mudroom. Stepping in further you will find the kitchen, dining, and great room. The kitchen features a walk-in pantry and a large island looking into the open great room. The great room has a tall fireplace with French doors on either side. This plan has 4 bedrooms with plenty of room for guests. The master bedroom includes a large double vanity bathroom with a separate shower room. Step outside onto the covered patio and under the gorgeous pergola, perfect for adding lights to create the perfect mood for your evenings. This barndominium is unlike any other, and a perfect space for all things entertaining.