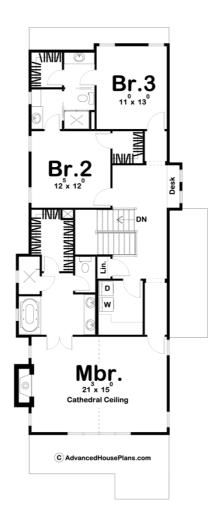

## **Plan Description**

At only 30' wide, this narrow lot house plan features thoughtful room arrangements and an abundance of amenities. The home's gabled front porch opens into an entry area that offers immediate views to the family room, dining room and kitchen. The kitchen features a breakfast island and pantry, which is accessed through the Mom's Room with built-in deskA rear-load, two-car garage stays in line with the home's streamlined design, and accesses the living areas through a practical mud room, complete with bench, closet and powder bath. On the second level, the master suite boasts a Cathedral Ceiling and an abundance of natural light. Its bath area includes a soaking tub, shower, dual sinks, compartmented toilet and walk-in closet. Bedrooms 2 and 3 both have walk-in closets and share a bath. An upstairs common area is highlighted by a naturally lit recessed area with built-in desk.