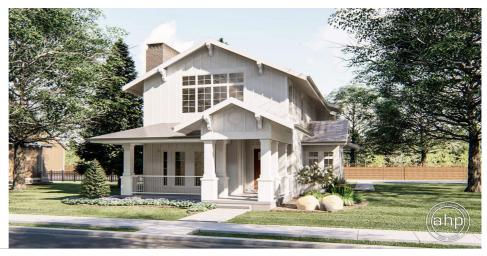

## **Plan Description**

At only 30' wide, this narrow lot house plan features thoughtful room arrangements and an abundance of amenities. The home's gabled front porch opens into an entry area that offers immediate views to the family room, dining room and kitchen. The kitchen features a breakfast island and pantry, which is accessed through the Mom's Room with built-in deskA rear-load, two-car garage stays in line with the home's streamlined design, and accesses the living areas through a practical mud room, complete with bench, closet and powder bath. On the second level, the master suite boasts a Cathedral Ceiling and an abundance of natural light. Its bath area includes a soaking tub, shower, dual sinks, compartmented toilet and walk-in closet. Bedrooms 2 and 3 both have walk-in closets and share a bath. An upstairs common area is highlighted by a naturally lit recessed area with built-in desk.