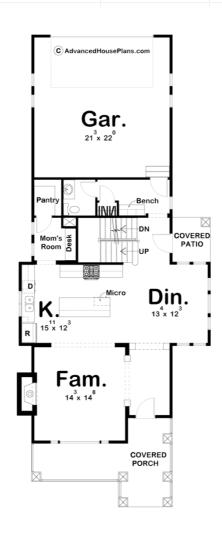

## **Plan Description**

At only 30' wide, this narrow lot house plan features thoughtful room arrangements and an abundance of amenities. The home's gabled front porch opens into an entry area that offers immediate views to the family room, dining room and kitchen. The kitchen features a breakfast island and pantry, which is accessed through the Mom's Room with built-in deskA rear-load, two-car garage stays in line with the home's streamlined design, and accesses the living areas through a practical mud room, complete with bench, closet and powder bath. On the second level, the master suite boasts a Cathedral Ceiling and an abundance of natural light. Its bath area includes a soaking tub, shower, dual sinks, compartmented toilet and walk-in closet. Bedrooms 2 and 3 both have walk-in closets and share a bath. An upstairs common area is highlighted by a naturally lit recessed area with built-in desk.