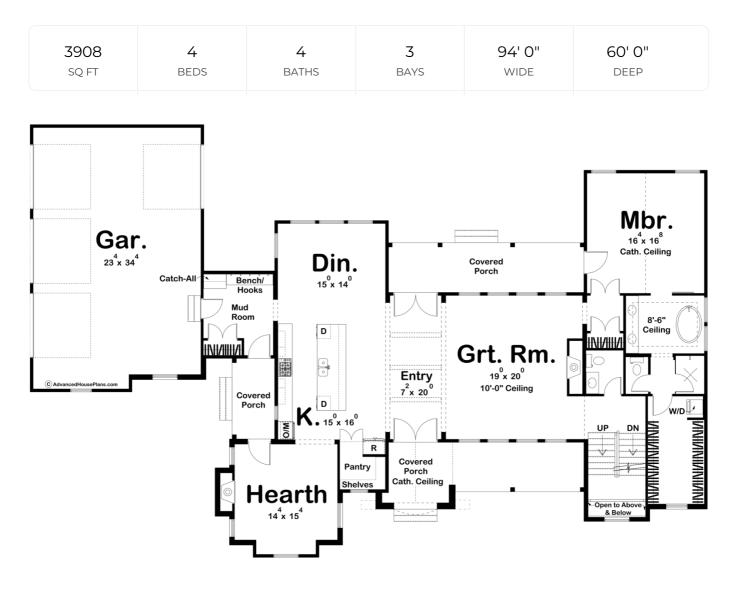

## **Construction Specs**

| Layout                     |              |
|----------------------------|--------------|
| Bedrooms                   | 4            |
| Bathrooms                  | 4            |
| Garage Bays                | 3            |
| Square Footage             |              |
| Main Level                 | 2243 Sq. Ft. |
| Second Level               | 1665 Sq. Ft. |
| Covered Area               | 473 Sq. Ft.  |
| Garage                     | 864 Sq. Ft.  |
| Total Finished Area        | 3908 Sq. Ft. |
| Exterior Dimensions        |              |
| Width                      | 94' 0"       |
| Depth                      | 60' 0"       |
| Default Construction State |              |

## **Plan Description**

This beautiful Modern Cottage house plan combines a jaw-dropping exterior with an equally impressive interior. The exterior of the Westin Hills plan features an array of wonderful materials including board and batten siding, white painted brick, metal accents, and wood garage doors. This 1.5-story house plan features the master suite on the main level for the ultimate convenience. A front covered porch invites guests into the home through a set of french doors. Just inside, you'll find yourself in the entry that features exposed wood beams. To the right of the entry, you'll see the amazing great room that is warmed by a fireplace and allows ample natural light in through 8 windows. The home's kitchen includes a large island with a snack bar and dual dishwashers. A walk-in pantry features built-in shelves and hides away behind a cabinet face. Just off the kitchen, there is a cozy hearth room that is perfect for escaping and reading a book. The master suite is positioned on the right side of the main floor. The master bedroom lies under a soaring cathedral ceiling and has its own door to access the rear covered porch. The master bathroom includes a free-standing soaking tub, his/her vanities, an enclosed toilet area, and a massive walk-in closet with a washer and dryer. The second level includes a great loft with a fireplace that is perfect for a kid's play area. You will also find 3 additional bedrooms and a laundry room on the second floor. Bedrooms 3 and 4 share a Jack and Jill bathroom and each has its own walk-in closet. Bedroom 4 has access to its own private bathroom and 2 walk-in closets.Back on the main floor, the home's 3-car side load garage enters the home through a convenient mudroom that includes a bench and lockers.