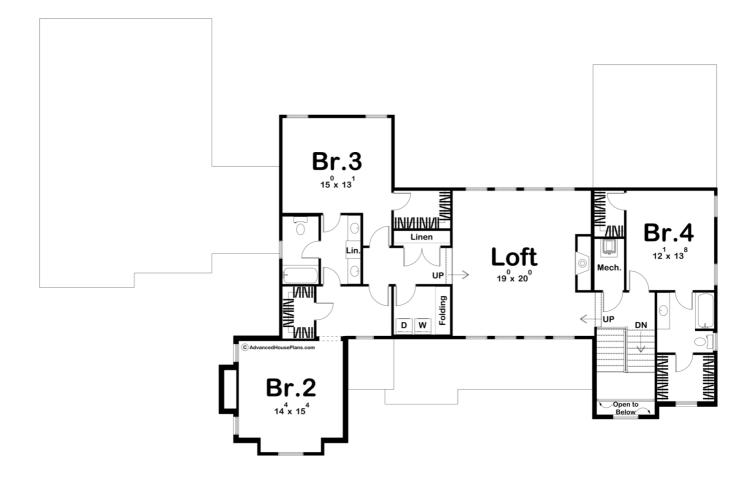

## **Construction Specs**

| Layout                     |              |
|----------------------------|--------------|
| Bedrooms                   | 4            |
| Bathrooms                  | 4            |
| Garage Bays                | 3            |
| Square Footage             |              |
| Main Level                 | 2243 Sq. Ft. |
| Second Level               | 1665 Sq. Ft. |
| Covered Area               | 473 Sq. Ft.  |
| Garage                     | 864 Sq. Ft.  |
| Total Finished Area        | 3908 Sq. Ft. |
| Exterior Dimensions        |              |
| Width                      | 94' 0"       |
| Depth                      | 60' 0"       |
| Default Construction State |              |

## **Plan Description**

This beautiful Modern Cottage house plan combines a jaw-dropping exterior with an equally impressive interior. The exterior of the Westin Hills plan features an array of wonderful materials including board and batten siding, white painted brick, metal accents, and wood garage doors. This 1.5-story house plan features the master suite on the main level for the ultimate convenience. A front covered porch invites guests into the home through a set of french doors. Just inside, you'll find yourself in the entry that features exposed wood beams. To the right of the entry, you'll see the amazing great room that is warmed by a fireplace and allows ample natural light in through 8 windows. The home's kitchen includes a large island with a snack bar and dual dishwashers. A walk-in pantry features built-in shelves and hides away behind a cabinet face. Just off the kitchen, there is a cozy hearth room that is perfect for escaping and reading a book. The master suite is positioned on the right side of the main floor. The master bedroom lies under a soaring cathedral ceiling and has its own door to access the rear covered porch. The master bathroom includes a free-standing soaking tub, his/her vanities, an enclosed toilet area, and a massive walk-in closet with a washer and dryer. The second level includes a great loft with a fireplace that is perfect for a kid's play area. You will also find 3 additional bedrooms and a laundry room on the second floor. Bedrooms 3 and 4 share a Jack and Jill bathroom and each has its own walk-in closet. Bedroom 4 has access to its own private bathroom and 2 walk-in closets.Back on the main floor, the home's 3-car side load garage enters the home through a convenient mudroom that includes a bench and lockers.