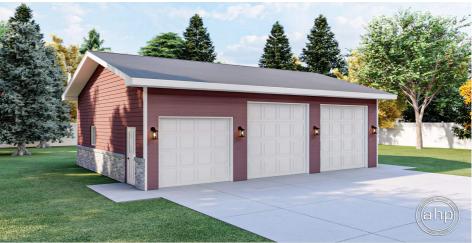

## **Plan Description**

The Wesley is a single story traditional garage built on slab foundation. There is stone and lap siding on the exterior. This is a 3 car garage but includes a 4th overhead door for easier access. The person door on the side also allows for access without having to open the large garage doors. The Wesley is the ultimate workshop/garage.