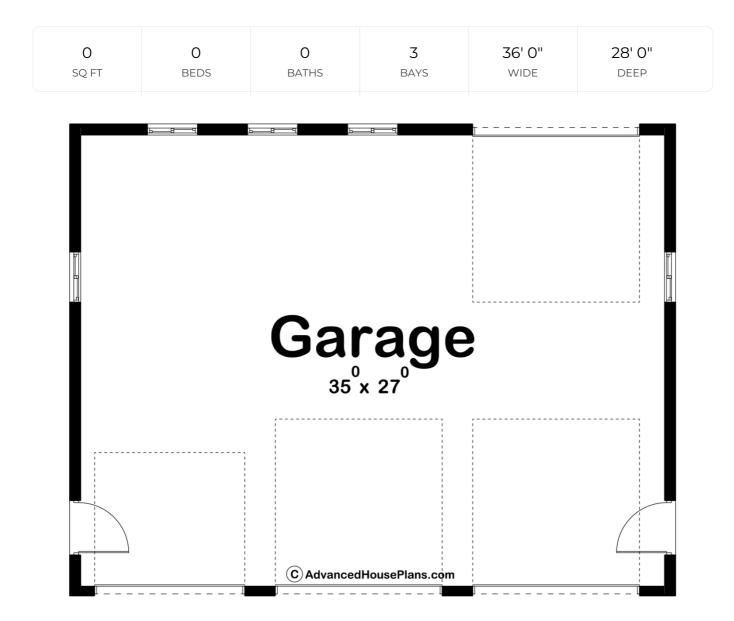

## **Construction Specs**

Layout

Garage Bays

| Square Footage                                                         |              |
|------------------------------------------------------------------------|--------------|
| Garage                                                                 | 1008 Sq. Ft. |
| Exterior Dimensions                                                    |              |
| Width                                                                  | 36' 0"       |
| Depth                                                                  | 28' 0"       |
| Default Construction Stats<br>Stats are unique to the individual plan. |              |
| Foundation Type                                                        | Slab         |
| Exterior Wall Construction                                             | 2x6          |
| Roof Pitches                                                           | 4/12 Primary |
| Main Wall Height                                                       | 12'          |

## **Plan Description**

The Wesley is a single story traditional garage built on slab foundation. There is stone and lap siding on the exterior. This is a 3 car garage but includes a 4th overhead door for easier access. The person door on the side also allows for access without having to open the large garage doors. The Wesley is the ultimate workshop/garage.