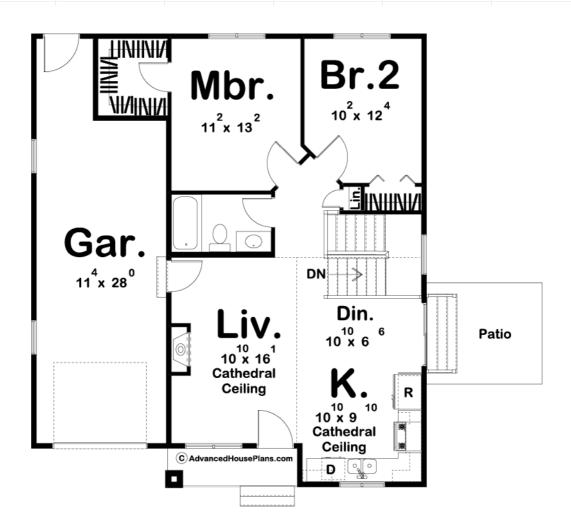

## **Construction Specs**

Layout

Bedrooms 2

| Bathrooms                                                           | 1                             |
|---------------------------------------------------------------------|-------------------------------|
| Garage Bays                                                         | 1                             |
| Square Footage                                                      |                               |
| Main Level                                                          | 880 Sq. Ft.                   |
| Garage                                                              | 370 Sq. Ft.                   |
| Total Finished Area                                                 | 880 Sq. Ft.                   |
| Exterior Dimensions                                                 |                               |
| Width                                                               | 34' 0"                        |
| Depth                                                               | 39' 0"                        |
| Ridge Height  Calculated from main floor line                       | 21'                           |
| Default Construction Stats Stats are unique to the individual plan. |                               |
| Foundation Type                                                     | Basement                      |
| Exterior Wall Construction                                          | 2x4                           |
| Roof Pitches                                                        | 10/12 Primary, 6/12 Secondary |
| Foundation Wall Height                                              | 9'                            |
| Main Wall Height                                                    | 9'                            |

## **Plan Description**

The Watson is a charming cottage style 1 story house plan with a great small floor plan to match! This 2 bedroom narrow home plan has an open living room perfect for entertaining. The master suite also has a roomy walk-in closet not found in homes this size. The footprint will fit almost any lot and the curb appeal will welcome you home.