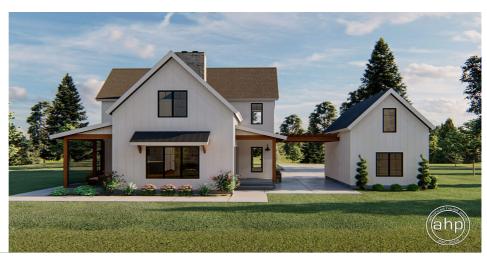

## **Plan Description**

The Waco Flats plan brings a unique floorplan to the wonderful Modern Farmhouse style. First impressions are made by the detached 1 car garage that is accessed from the home under a beautiful pergola. Once you step into this home, you'll immediately see the wonderful layout of this floor plan. The centerpiece of the living area is a stunning double-sided fireplace that warms the great room as well as the hearth room. The great room lies under a soaring cathedral ceiling to make the already massive room seem even larger. The cozy hearth room lies between the home's dining room and kitchen. The kitchen includes an island and a walk-in pantry. On the upper level, you will find 3 bedrooms that include some exciting secrets. The master bedroom has a cathedral ceiling and the master bath includes his/her vanities, a soaking tub, and a large walk-in closet that has access to the laundry room. On the way to the quest bedrooms, you'll find a practical study that includes a built-in desk. Bedrooms 2 and 3 are where the floor plan gets interesting. Each bedroom has access to its own bathroom but the real fun lies behind 2 bookcase murphy doors. As you walk behind the bookshelves you'll find an amazing loft with a built-in entertainment center. This room is perfect for a kid's playroom or a hidden home office. Back on the main level, the home has a split garage. A 2 car garage is attached to the rear of the house and accesses the home through a convenient mudroom. A 1 car garage is detached and is separated from the house by a beautiful pergola that provides plenty of outdoor entertainment for your guests.