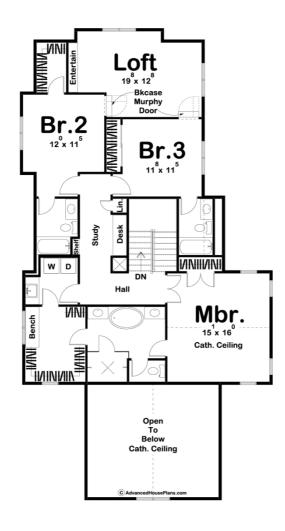

## **Plan Description**

The Waco Flats plan brings a unique floorplan to the wonderful Modern Farmhouse style. First impressions are made by the detached 1 car garage that is accessed from the home under a beautiful pergola. Once you step into this home, you'll immediately see the wonderful layout of this floor plan. The centerpiece of the living area is a stunning double-sided fireplace that warms the great room as well as the hearth room. The great room lies under a soaring cathedral ceiling to make the already massive room seem even larger. The cozy hearth room lies between the home's dining room and kitchen. The kitchen includes an island and a walk-in pantry. On the upper level, you will find 3 bedrooms that include some exciting secrets. The master bedroom has a cathedral ceiling and the master bath includes his/her vanities, a soaking tub, and a large walk-in closet that has access to the laundry room. On the way to the quest bedrooms, you'll find a practical study that includes a built-in desk. Bedrooms 2 and 3 are where the floor plan gets interesting. Each bedroom has access to its own bathroom but the real fun lies behind 2 bookcase murphy doors. As you walk behind the bookshelves you'll find an amazing loft with a built-in entertainment center. This room is perfect for a kid's playroom or a hidden home office. Back on the main level, the home has a split garage. A 2 car garage is attached to the rear of the house and accesses the home through a convenient mudroom. A 1 car garage is detached and is separated from the house by a beautiful pergola that provides plenty of outdoor entertainment for your guests.