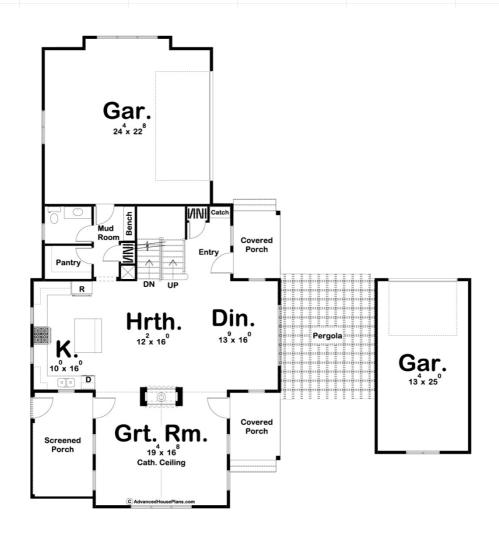

## **Plan Description**

The Waco Flats plan brings a unique floorplan to the wonderful Modern Farmhouse style. First impressions are made by the detached 1 car garage that is accessed from the home under a beautiful pergola. Once you step into this home, you'll immediately see the wonderful layout of this floor plan. The centerpiece of the living area is a stunning double-sided fireplace that warms the great room as well as the hearth room. The great room lies under a soaring cathedral ceiling to make the already massive room seem even larger. The cozy hearth room lies between the home's dining room and kitchen. The kitchen includes an island and a walk-in pantry. On the upper level, you will find 3 bedrooms that include some exciting secrets. The master bedroom has a cathedral ceiling and the master bath includes his/her vanities, a soaking tub, and a large walk-in closet that has access to the laundry room. On the way to the quest bedrooms, you'll find a practical study that includes a built-in desk. Bedrooms 2 and 3 are where the floor plan gets interesting. Each bedroom has access to its own bathroom but the real fun lies behind 2 bookcase murphy doors. As you walk behind the bookshelves you'll find an amazing loft with a built-in entertainment center. This room is perfect for a kid's playroom or a hidden home office. Back on the main level, the home has a split garage. A 2 car garage is attached to the rear of the house and accesses the home through a convenient mudroom. A 1 car garage is detached and is separated from the house by a beautiful pergola that provides plenty of outdoor entertainment for your guests.