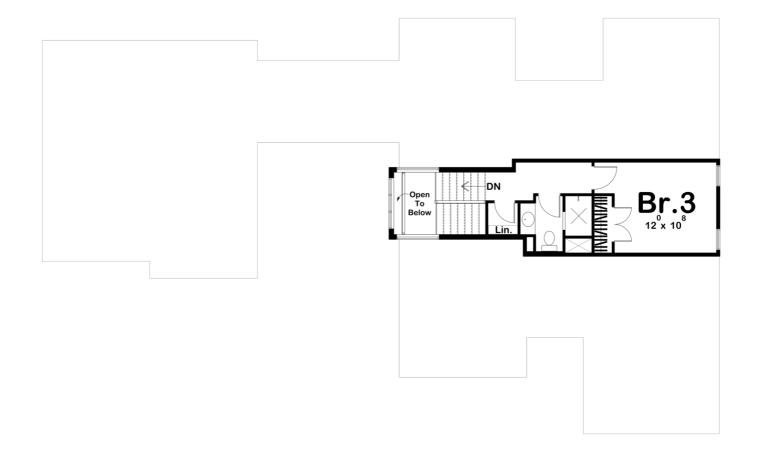

## **Plan Description**

The Voyage plan is a stunning 1.5 Story, French Country style house plan. The exterior of the home features arches and an amazing roofline with curved accents. A combination of brick and stucco brings the home's French Country facade together nicely. As you walk in through the front covered porch, you'll find yourself in the entryway. To the left of the entry, you'll find the family room which lies under a cathedral ceiling. A see-through fireplace looks from the entry into the dining area. The home's spacious kitchen includes a large island with a snack bar, ample counter space, and a walk-in pantry. A mudroom connects the kitchen area with the garage and features a coat closet and a bench. A courtyard can be accessed from both the mudroom and the family room and is a great spot for outdoor entertainment. The master suite is situated on the main floor. The master bedroom lies under its own cathedral ceiling and includes a cozy fireplace. The master bathroom has his/her vanities, a walk-in shower, and a large walk-in closet. One additional bedroom can be found on the main floor. Upstairs, you will find an additional bedroom and bathroom.