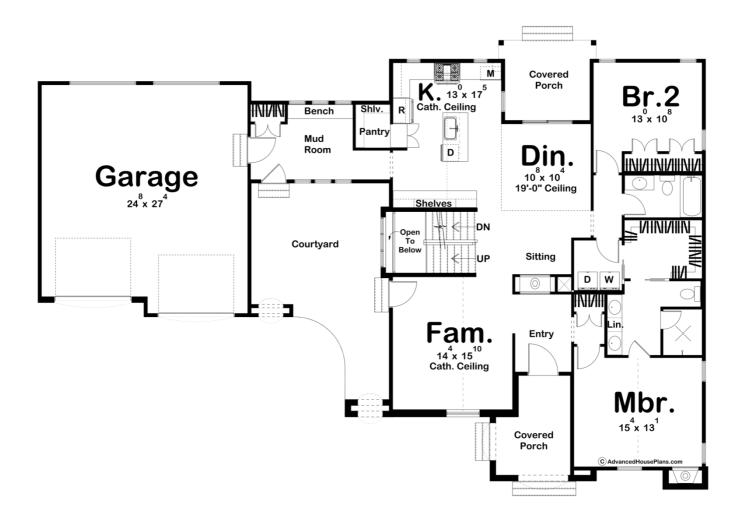

## **Plan Description**

The Voyage plan is a stunning 1.5 Story, French Country style house plan. The exterior of the home features arches and an amazing roofline with curved accents. A combination of brick and stucco brings the home's French Country facade together nicely. As you walk in through the front covered porch, you'll find yourself in the entryway. To the left of the entry, you'll find the family room which lies under a cathedral ceiling. A see-through fireplace looks from the entry into the dining area. The home's spacious kitchen includes a large island with a snack bar, ample counter space, and a walk-in pantry. A mudroom connects the kitchen area with the garage and features a coat closet and a bench. A courtyard can be accessed from both the mudroom and the family room and is a great spot for outdoor entertainment. The master suite is situated on the main floor. The master bedroom lies under its own cathedral ceiling and includes a cozy fireplace. The master bathroom has his/her vanities, a walk-in shower, and a large walk-in closet. One additional bedroom can be found on the main floor. Upstairs, you will find an additional bedroom and bathroom.