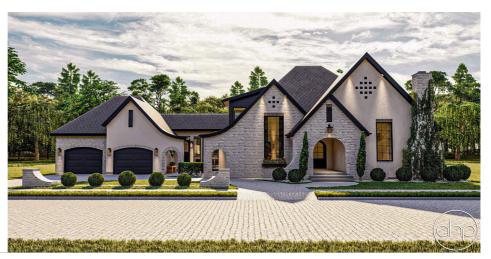

## **Plan Description**

The Voyage plan is a stunning 1.5 Story, French Country style house plan. The exterior of the home features arches and an amazing roofline with curved accents. A combination of brick and stucco brings the home's French Country facade together nicely. As you walk in through the front covered porch, you'll find yourself in the entryway. To the left of the entry, you'll find the family room which lies under a cathedral ceiling. A see-through fireplace looks from the entry into the dining area. The home's spacious kitchen includes a large island with a snack bar, ample counter space, and a walk-in pantry. A mudroom connects the kitchen area with the garage and features a coat closet and a bench. A courtyard can be accessed from both the mudroom and the family room and is a great spot for outdoor entertainment. The master suite is situated on the main floor. The master bedroom lies under its own cathedral ceiling and includes a cozy fireplace. The master bathroom has his/her vanities, a walk-in shower, and a large walk-in closet. One additional bedroom can be found on the main floor. Upstairs, you will find an additional bedroom and bathroom.