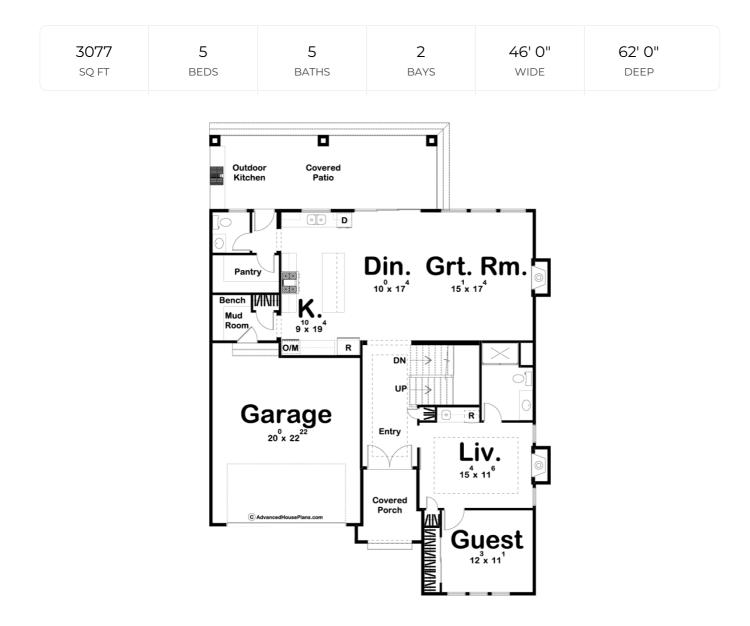

## **Construction Specs**

| Layout                                                                 |              |
|------------------------------------------------------------------------|--------------|
| Bedrooms                                                               | 5            |
| Bathrooms                                                              | 5            |
| Garage Bays                                                            | 2            |
| Square Footage                                                         |              |
| Main Level                                                             | 1477 Sq. Ft. |
| Second Level                                                           | 1600 Sq. Ft. |
| Garage                                                                 | 493 Sq. Ft.  |
| Total Finished Area                                                    | 3077 Sq. Ft. |
| Exterior Dimensions                                                    |              |
| Width                                                                  | 46' 0"       |
| Depth                                                                  | 62' 0"       |
| Default Construction Stats<br>Stats are unique to the individual plan. |              |

## **Plan Description**

A combination of stucco and hip roofs give the Virginia Way plan a decisive Mediterranean look. One step inside and you'll feel right at home with this well thought out floorplan. On the main floor, you will find a lovely living room and great room, both warmed by fireplaces. The kitchen includes a large working island along with a walk-in pantry. Just off the rear of the dining room and kitchen is a wonderful covered patio that includes an outdoor kitchen that is perfect for outdoor entertaining. Also on the main floor is a guest bedroom.On the second floor, you will find 4 bedrooms and a family room. The master suite is a homeowners dream with his/her vanities, a soaking tub, an enclosed toilet area, a large walk-in closet, and access to the laundry area. Bedrooms 3 and 4 share a jack and jill bathroom, while bedroom 2 has access to its own bathroom. Back on the main floor, the 2 car garage accesses the home through a convenient mudroom complete with bench/lockers.