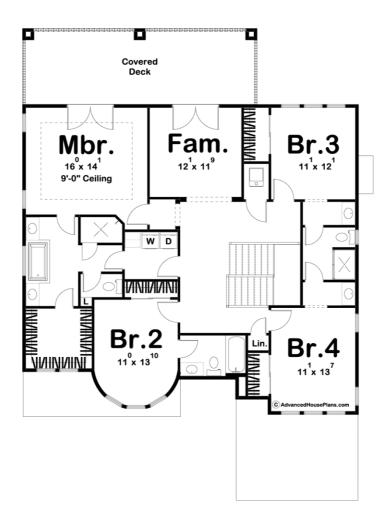

## **Plan Description**

A combination of stucco and hip roofs give the Virginia Way plan a decisive Mediterranean look. One step inside and you'll feel right at home with this well thought out floorplan. On the main floor, you will find a lovely living room and great room, both warmed by fireplaces. The kitchen includes a large working island along with a walk-in pantry. Just off the rear of the dining room and kitchen is a wonderful covered patio that includes an outdoor kitchen that is perfect for outdoor entertaining. Also on the main floor is a guest bedroom.On the second floor, you will find 4 bedrooms and a family room. The master suite is a homeowners dream with his/her vanities, a soaking tub, an enclosed toilet area, a large walk-in closet, and access to the laundry area. Bedrooms 3 and 4 share a jack and jill bathroom, while bedroom 2 has access to its own bathroom. Back on the main floor, the 2 car garage accesses the home through a convenient mudroom complete with bench/lockers.