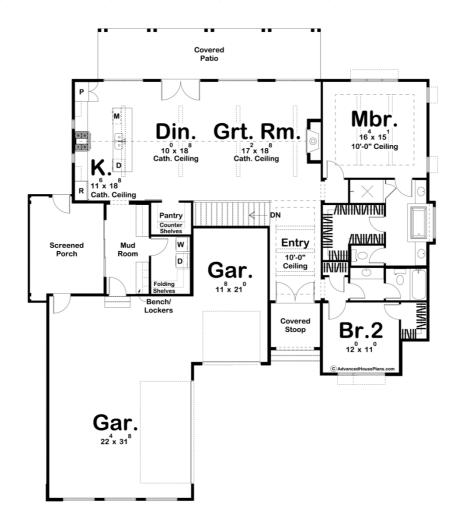

## Plan Description

Main Wall Height

This beautifully configured Modern House plan offers amenities that are usually found in much larger home designs. On the outside, dark gray siding with wood accents and a covered porch put on a striking display of curb appeal. Just inside, you'll be amazed at the open floor plan including a magnificent great room, which is warmed by a fireplace and flows into a dining room and large kitchen. The kitchen boasts plenty of counter space in addition to the spacious island. Just beyond the dining area, a covered patio extends entertaining options. The master suite enjoys a luxurious bath, complete with compartmented toilet, walk-in shower, dual vanities, and a large walk-in closet. On the other side of this house plan, the large 3 car garage accesses the home through a convenient mud room complete with a bench, lockers, and a catch-all.