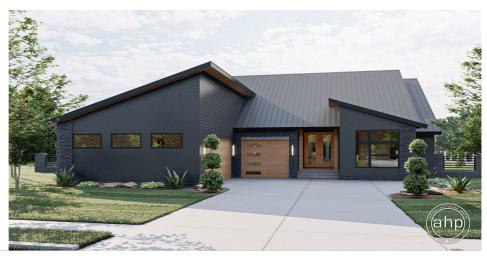

## Plan Description

Main Wall Height

This beautifully configured Modern House plan offers amenities that are usually found in much larger home designs. On the outside, dark gray siding with wood accents and a covered porch put on a striking display of curb appeal. Just inside, you'll be amazed at the open floor plan including a magnificent great room, which is warmed by a fireplace and flows into a dining room and large kitchen. The kitchen boasts plenty of counter space in addition to the spacious island. Just beyond the dining area, a covered patio extends entertaining options. The master suite enjoys a luxurious bath, complete with compartmented toilet, walk-in shower, dual vanities, and a large walk-in closet. On the other side of this house plan, the large 3 car garage accesses the home through a convenient mud room complete with a bench, lockers, and a catch-all.