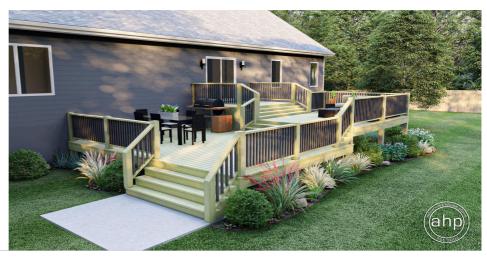

## 29590 - Ursa Data Sheet

| 637   | 0    | 0     | 0    | 32' 0" | 22' 0" |  |
|-------|------|-------|------|--------|--------|--|
| SQ FT | BEDS | BATHS | BAYS | WIDE   | DEEP   |  |

## **Construction Specs**

Layout
Square Footage

| Main Level                                                          | 637 Sq. Ft.   |  |  |  |
|---------------------------------------------------------------------|---------------|--|--|--|
| Total Finished Area                                                 | 637 Sq. Ft.   |  |  |  |
| Exterior Dimensions                                                 |               |  |  |  |
| Width                                                               | 32' 0"        |  |  |  |
| Depth                                                               | 22' 0"        |  |  |  |
| Default Construction Stats Stats are unique to the individual plan. |               |  |  |  |
| Foundation Type                                                     | Post and Pier |  |  |  |
| Exterior Wall Construction                                          | 2x4           |  |  |  |