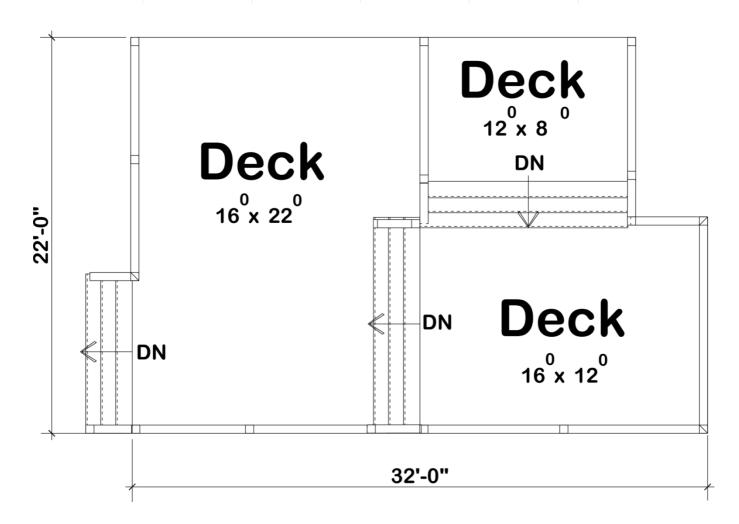

## 29590 - Ursa Data Sheet

| 637   | 0    | 0     | 0    | 32' 0" | 22' 0" |  |
|-------|------|-------|------|--------|--------|--|
| SQ FT | BEDS | BATHS | BAYS | WIDE   | DEEP   |  |

## **Construction Specs**

Layout
Square Footage

| Main Level                                                          | 637 Sq. Ft.   |  |  |  |
|---------------------------------------------------------------------|---------------|--|--|--|
| Total Finished Area                                                 | 637 Sq. Ft.   |  |  |  |
| Exterior Dimensions                                                 |               |  |  |  |
| Width                                                               | 32' 0"        |  |  |  |
| Depth                                                               | 22' 0"        |  |  |  |
| Default Construction Stats Stats are unique to the individual plan. |               |  |  |  |
| Foundation Type                                                     | Post and Pier |  |  |  |
| Exterior Wall Construction                                          | 2x4           |  |  |  |