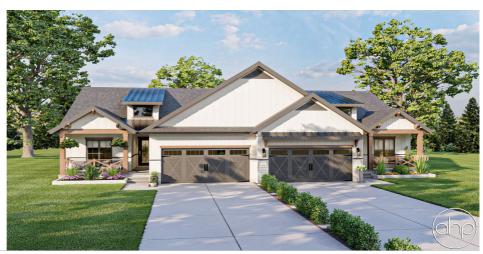

## **Plan Description**

The Urbandale plan is a modern farmhouse style duplex that is perfect for those who want an updated space while keeping it practical. This plan's exterior provides an elegance and rustic curb appeal, sure to attract anyone that drives by. Being almost symmetrical, Urbandale has minor details making it different from each side. Step into either door to find the same plan, separated by a partition. The large, two-car garage walks straight into a mudroom, complete with an area for laundry. Continue through here to be greeted by a spacious kitchen and dining room. While saving space by separating this home into two, it still feels incredibly large due to the open floor plan. The kitchen, dining, and great room are all one, making this area perfect for relaxing with the family after a large meal. The home is complete with a patio and two bedrooms, one being the master suite with a large walk-in closet and a double vanity. While there is one additional bedroom on the main floor, having an optional finished basement can give you two more and another bathroom. An additional family room as well as two large storage spaces are also included in the basement, and would make this home perfect for any family.