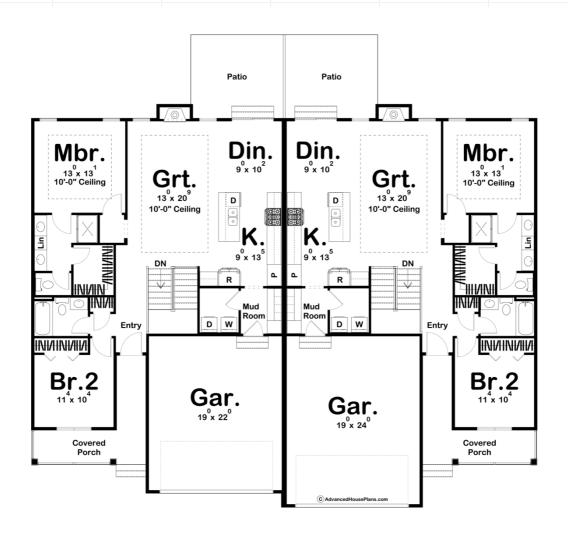

## **Plan Description**

The Urbandale plan is a modern farmhouse style duplex that is perfect for those who want an updated space while keeping it practical. This plan's exterior provides an elegance and rustic curb appeal, sure to attract anyone that drives by. Being almost symmetrical, Urbandale has minor details making it different from each side. Step into either door to find the same plan, separated by a partition. The large, two-car garage walks straight into a mudroom, complete with an area for laundry. Continue through here to be greeted by a spacious kitchen and dining room. While saving space by separating this home into two, it still feels incredibly large due to the open floor plan. The kitchen, dining, and great room are all one, making this area perfect for relaxing with the family after a large meal. The home is complete with a patio and two bedrooms, one being the master suite with a large walk-in closet and a double vanity. While there is one additional bedroom on the main floor, having an optional finished basement can give you two more and another bathroom. An additional family room as well as two large storage spaces are also included in the basement, and would make this home perfect for any family.