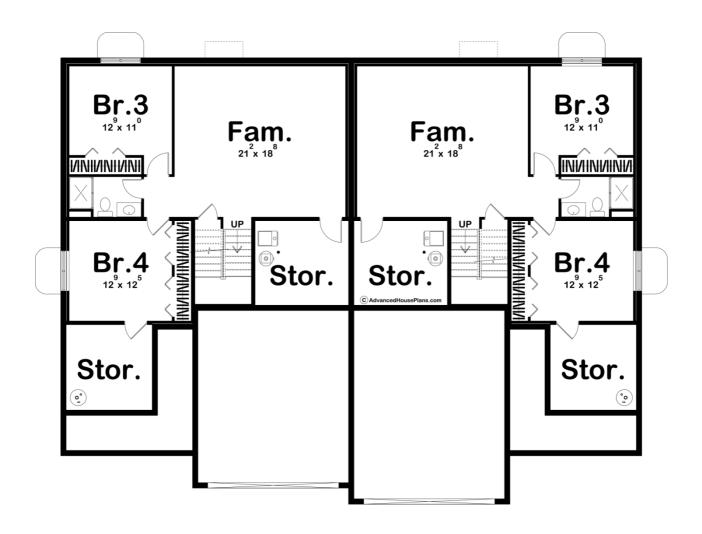

## **Plan Description**

The Urbandale plan is a modern farmhouse style duplex that is perfect for those who want an updated space while keeping it practical. This plan's exterior provides an elegance and rustic curb appeal, sure to attract anyone that drives by. Being almost symmetrical, Urbandale has minor details making it different from each side. Step into either door to find the same plan, separated by a partition. The large, two-car garage walks straight into a mudroom, complete with an area for laundry. Continue through here to be greeted by a spacious kitchen and dining room. While saving space by separating this home into two, it still feels incredibly large due to the open floor plan. The kitchen, dining, and great room are all one, making this area perfect for relaxing with the family after a large meal. The home is complete with a patio and two bedrooms, one being the master suite with a large walk-in closet and a double vanity. While there is one additional bedroom on the main floor, having an optional finished basement can give you two more and another bathroom. An additional family room as well as two large storage spaces are also included in the basement, and would make this home perfect for any family.