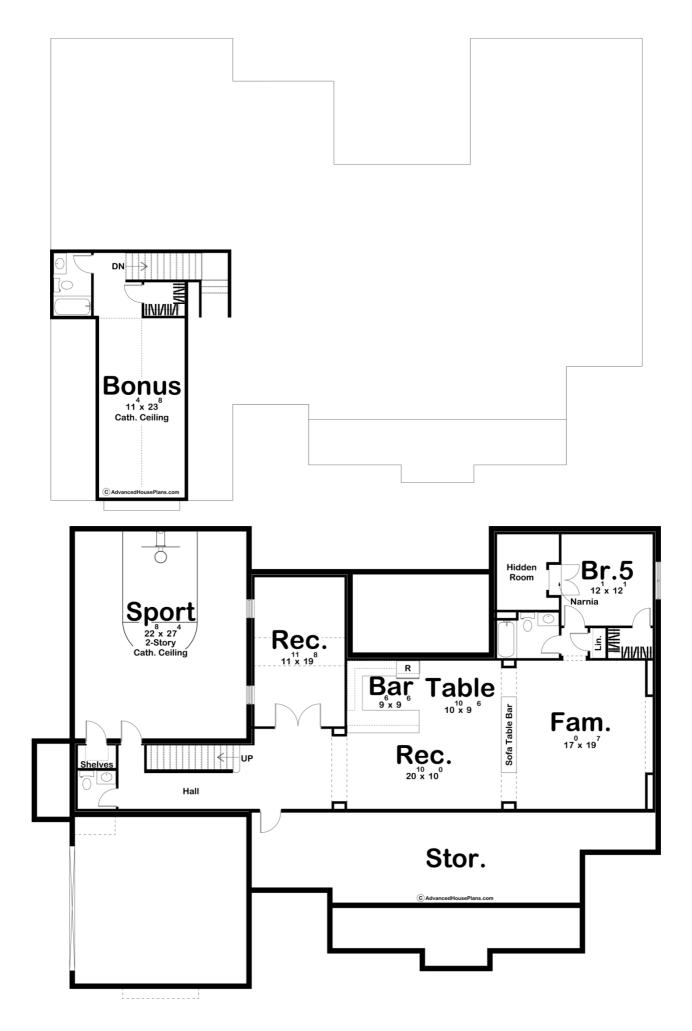

## **Plan Description**

The Union Park plan is a wonderful Modern Farmhouse style plan. The exterior of the home mixes board and batten siding with wood accents to give this plan a wonderful modern curb appeal. Inside of this stunning home, you'll find a wide array of exciting features. Just off the entryway is a formal dining room with access to a servery and the kitchen. The great room lies under a soaring cathedral ceiling and is warmed by a fireplace that is flanked by built-in bookshelves. Natural light flows into the main living space through large windows in the rear of the home. The kitchen includes a large working island with a snack bar and a large walk-in pantry. The breakfast area accesses the covered patio through a sliding glass door. The bedrooms are tucked away on the right side of the home. The master suite includes a massive walk-in closet, his/her vanities, and a soaking tub. Bedrooms 2 and 3 each have their own walk-in closet and share a convenient hall bathroom. On the left side of the home, you'll find a window at the top of the stairs that looks down to a fantastic sports court. An optional bonus room adds 418 sq ft to the home and is perfect for a home office or an additional bedroom.An optional finished basement can be purchased for this home that adds 1750 sq ft to the plan. The 619 sq ft sports court is accessed from the basement area. A rec room, a bar, an additional family room, and an additional bedroom with a Narnia closet finish out the basement.