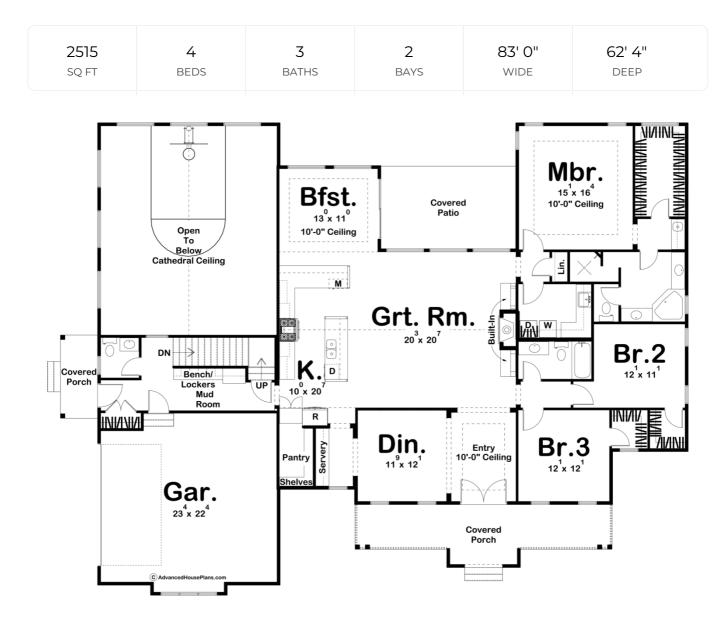

## 29838 - Union Park Data Sheet

**Construction Specs** 

| Layout                                                                 |                                     |
|------------------------------------------------------------------------|-------------------------------------|
| Bedrooms                                                               | 4                                   |
| Bathrooms                                                              | 3                                   |
| Garage Bays                                                            | 2                                   |
| Square Footage                                                         |                                     |
| Main Level                                                             | 2515 Sq. Ft.                        |
| Garage                                                                 | 552 Sq. Ft.                         |
| Total Finished Area                                                    | 2515 Sq. Ft.                        |
| Exterior Dimensions                                                    |                                     |
| Width                                                                  | 83' 0"                              |
| Depth                                                                  | 62' 4"                              |
| Default Construction Stats<br>Stats are unique to the individual plan. |                                     |
| Foundation Type                                                        | Basement                            |
| Exterior Wall Construction                                             | 2x4                                 |
| Roof Pitches                                                           | 12/12 Primary, 10/12 6/12 Secondary |
| Foundation Wall Height                                                 | 9'                                  |
| Main Wall Height                                                       | 9'                                  |
| Second Wall Height                                                     | 8'                                  |

## **Plan Description**

The Union Park plan is a wonderful Modern Farmhouse style plan. The exterior of the home mixes board and batten siding with wood accents to give this plan a wonderful modern curb appeal. Inside of this stunning home, you'll find a wide array of exciting features. Just off the entryway is a formal dining room with access to a servery and the kitchen. The great room lies under a soaring cathedral ceiling and is warmed by a fireplace that is flanked by built-in bookshelves. Natural light flows into the main living space through large windows in the rear of the home. The kitchen includes a large working island with a snack bar and a large walk-in pantry. The breakfast area accesses the covered patio through a sliding glass door. The bedrooms are tucked away on the right side of the home. The master suite includes a massive walk-in closet, his/her vanities, and a soaking tub. Bedrooms 2 and 3 each have their own walk-in closet and share a convenient hall bathroom. On the left side of the home, you'll find a window at the top of the stairs that looks down to a fantastic sports court. An optional bonus room adds 418 sq ft to the home and is perfect for a home office or an additional bedroom.An optional finished basement can be purchased for this home that adds 1750 sq ft to the plan. The 619 sq ft sports court is accessed from the basement area. A rec room, a bar, an additional family room, and an additional bedroom with a Narnia closet finish out the basement.