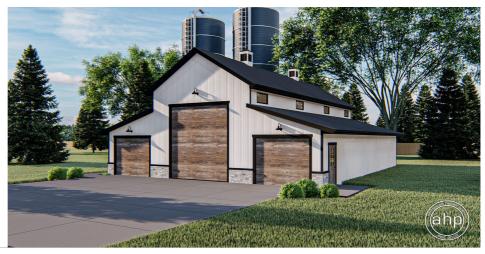

## 29441 - Truman Data Sheet

| 2464  | 0    | 0     | 3    | 56' 0" | 44' 0" |  |
|-------|------|-------|------|--------|--------|--|
| SQ FT | BEDS | BATHS | BAYS | WIDE   | DEEP   |  |

## **Construction Specs**

Layout

Garage Bays 3

| Square Footage                                                      |                              |  |  |  |
|---------------------------------------------------------------------|------------------------------|--|--|--|
| Main Level                                                          | 2464 Sq. Ft.                 |  |  |  |
| Total Finished Area                                                 | 2464 Sq. Ft.                 |  |  |  |
| Exterior Dimensions                                                 |                              |  |  |  |
| Width                                                               | 56' 0"                       |  |  |  |
| Depth                                                               | 44' 0"                       |  |  |  |
| Ridge Height  Calculated from main floor line                       | 26'                          |  |  |  |
| Default Construction Stats Stats are unique to the individual plan. |                              |  |  |  |
| Foundation Type                                                     | Slab                         |  |  |  |
| Exterior Wall Construction                                          | Post Frame                   |  |  |  |
| Roof Pitches                                                        | 8/12 Primary, 4/12 Secondary |  |  |  |
| Main Wall Height                                                    | 10'                          |  |  |  |