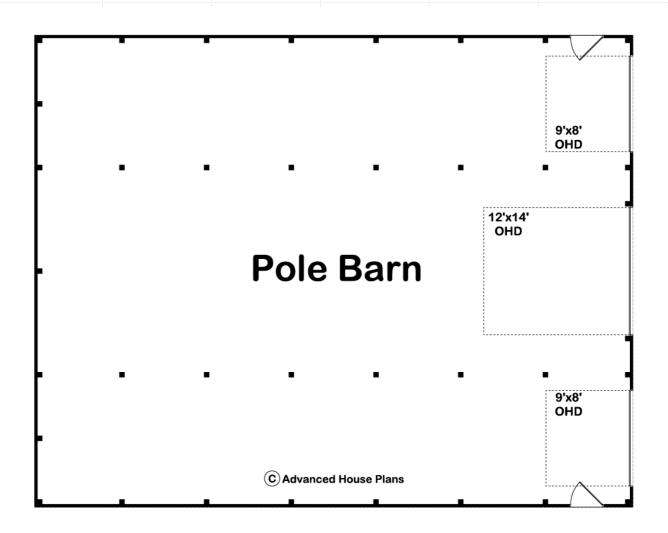

## 29441 - Truman Data Sheet

| 2464  | 0    | 0     | 3    | 56' 0" | 44' 0" |  |
|-------|------|-------|------|--------|--------|--|
| SQ FT | BEDS | BATHS | BAYS | WIDE   | DEEP   |  |

## **Construction Specs**

Layout

Garage Bays 3

| Square Footage                                                      |                              |  |  |  |
|---------------------------------------------------------------------|------------------------------|--|--|--|
| Main Level                                                          | 2464 Sq. Ft.                 |  |  |  |
| Total Finished Area                                                 | 2464 Sq. Ft.                 |  |  |  |
| Exterior Dimensions                                                 |                              |  |  |  |
| Width                                                               | 56' 0"                       |  |  |  |
| Depth                                                               | 44' 0"                       |  |  |  |
| Ridge Height  Calculated from main floor line                       | 26'                          |  |  |  |
| Default Construction Stats Stats are unique to the individual plan. |                              |  |  |  |
| Foundation Type                                                     | Slab                         |  |  |  |
| Exterior Wall Construction                                          | Post Frame                   |  |  |  |
| Roof Pitches                                                        | 8/12 Primary, 4/12 Secondary |  |  |  |
| Main Wall Height                                                    | 10'                          |  |  |  |