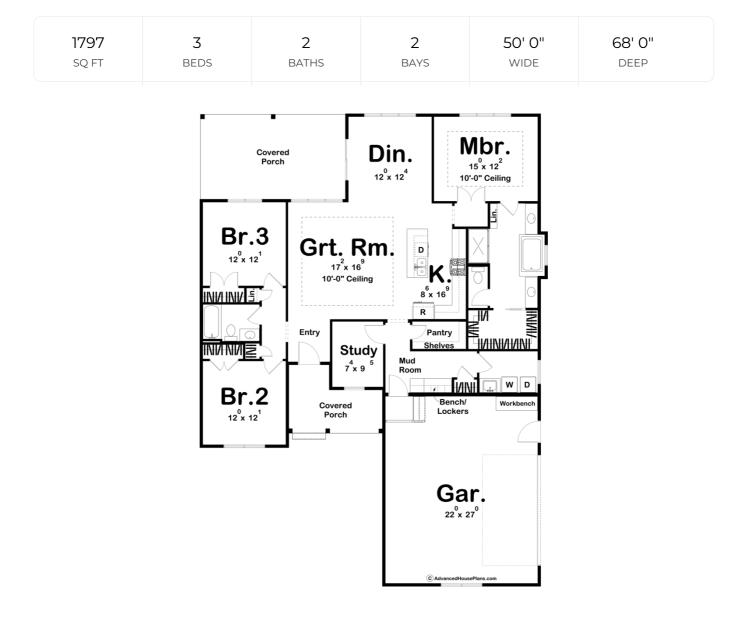

## **Construction Specs**

Layout

Bedrooms

| Bathrooms                                                              | 2            |
|------------------------------------------------------------------------|--------------|
| Garage Bays                                                            | 2            |
| Square Footage                                                         |              |
| Main Level                                                             | 1797 Sq. Ft. |
| Covered Area                                                           | 364 Sq. Ft.  |
| Garage                                                                 | 616 Sq. Ft.  |
| Total Finished Area                                                    | 1797 Sq. Ft. |
| Exterior Dimensions                                                    |              |
| Width                                                                  | 50' 0"       |
| Depth                                                                  | 68' 0"       |
| Default Construction Stats<br>Stats are unique to the individual plan. |              |
| Foundation Type                                                        | Slab         |
| Exterior Wall Construction                                             | 2x4          |
| Roof Pitches                                                           | 8/12 Primary |
| Main Wall Height                                                       | 9'           |

## **Plan Description**

An appealing front porch and board and batten siding give this Modern Farmhouse ranch plan unique charm. Inside this affordable house plan, guests are welcomed by a trayed decorative ceiling in the open great room/kitchen concept. The L-shaped kitchen and island adjoin the dining area, which opens up to a rear covered porch, where guests can mingle before dinner is served. A generously sized master suite is tucked away for privacy behind the kitchen and includes a trayed ceiling. The well-appointed master bath includes a large whirlpool tub, shower, compartmented toilet, and walk-in closet. Two additional bedrooms occupy this 1 story house plan, Bedroom 3 offers a birds-eye view of the covered porch outside. This 1 story house plan also features a 2 car side load garage.