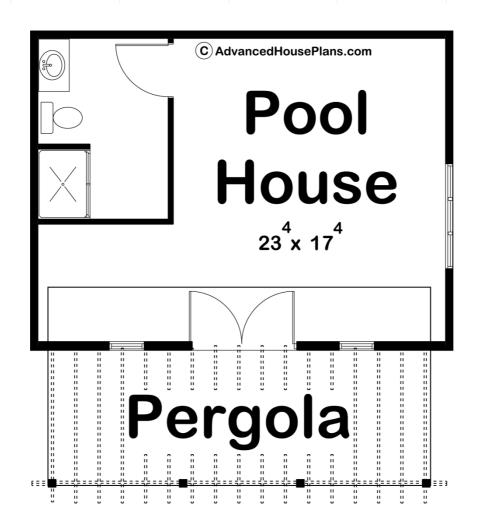

## 29579 - Tranquility Data Sheet

| 432   | 0    | 1     | 0    | 24' 0" | 26' 0" |  |
|-------|------|-------|------|--------|--------|--|
| SQ FT | BEDS | BATHS | BAYS | WIDE   | DEEP   |  |

## **Construction Specs**

Layout

Bathrooms 1

| quare Footage                                                        |             |  |  |  |
|----------------------------------------------------------------------|-------------|--|--|--|
| Main Level                                                           | 432 Sq. Ft. |  |  |  |
| Total Finished Area                                                  | 432 Sq. Ft. |  |  |  |
| Exterior Dimensions                                                  |             |  |  |  |
| Width                                                                | 24' 0"      |  |  |  |
| Depth                                                                | 26' 0"      |  |  |  |
| Ridge Height  Calculated from main floor line                        | 18'         |  |  |  |
| Default Construction Stats  Stats are unique to the individual plan. |             |  |  |  |
| Foundation Type                                                      | Slab        |  |  |  |
| Exterior Wall Construction                                           | 2x4         |  |  |  |
| Main Wall Height                                                     | 9'          |  |  |  |

## **Plan Description**

The Tranquility plan is everything its name has to offer. Greeting guests with a unique pergola design, this pool house is more than just a storage space. The patio is great for entertaining and sun bathing! Stepping inside the French doors is a space where the possibilites are endless. Multiple windows provide a tremendous amount of natural sunlight. This room is perfect for relaxing but also a lively space for all activities. This small pool house plan is equipped with a spacious 3/4 bath for all guests. This pool house plan is ideal for any pool owner. Be sure to check out our other pool houses. As always any of our plans at Advanced House Plans can be customized to fit your needs with our alteration department. Whether you need to change the front elevation style, add a window, stretch it larger or just make the plan more affordable for your budget we can do that and more for you at Ahp.