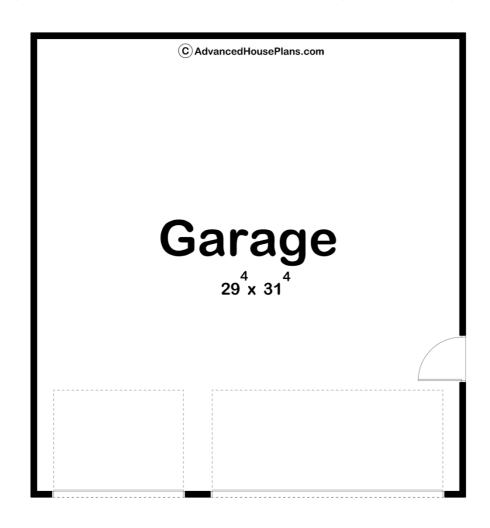

## 30035 - Toby Data Sheet

| 0     | 0    | 0     | 3    | 30' 0" | 32' 0" |  |
|-------|------|-------|------|--------|--------|--|
| SQ FT | BEDS | BATHS | BAYS | WIDE   | DEEP   |  |

## **Construction Specs**

Layout

Garage Bays

| Square Footage                                                         |              |
|------------------------------------------------------------------------|--------------|
| Garage                                                                 | 960 Sq. Ft.  |
| Exterior Dimensions                                                    |              |
| Width                                                                  | 30' 0"       |
| Depth                                                                  | 32' 0"       |
| Default Construction Stats<br>Stats are unique to the individual plan. |              |
| Foundation Type                                                        | Slab         |
| Exterior Wall Construction                                             | 2x4          |
| Roof Pitches                                                           | 4/12 Primary |
| Main Wall Height                                                       | 8'           |

## **Plan Description**

This is a single story traditional style garage plan built on a slab foundation. The floor plan has ample room for three cars with the extended depth or would make a great stand-alone workshop. A person door is located on the side for easy access.