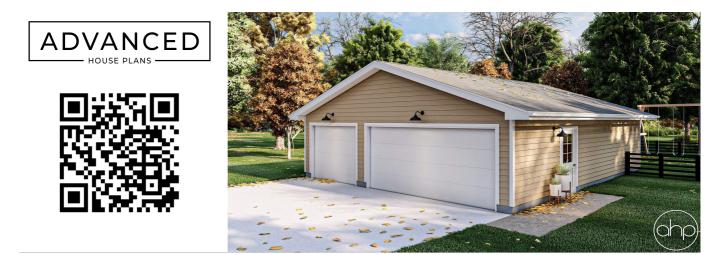

## **Plan Description**

This is a single story traditional style garage plan built on a slab foundation. The floor plan has ample room for three cars with the extended depth or would make a great stand-alone workshop. A person door is located on the side for easy access.