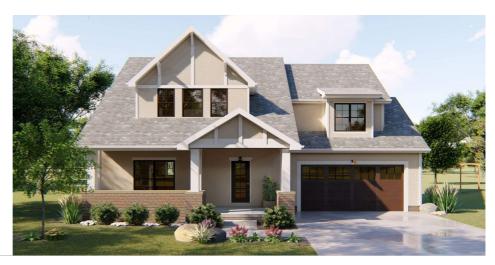

## Plan Description

Stout columns, half-timbered detailing, and soffit brackets enhance the character of this Cottage style house plan. A covered front porch shelters the front entry where guests are invited into the great room with its fireplace and views to the front. The great room flows directly into the breakfast room and island kitchen, imparting a casual atmosphere to the entire living space. Just off the breakfast area, an alcove with powder bath accesses the home's 2-car garage. Upstairs, the master suite lies beneath a tastefully angled ceiling and features a walk-in closet and sunny views to the front. Bedrooms 2, 3 and 4 also have walk-in closets and share a hall bath. The second-level landing accesses a linen closet and laundry room with soaking sink, which conveniently serves all bedrooms. As always any Advanced House Plans home plan can be customized to fit your needs with our alteration department. Whether you need to add another garage stall, change the front elevation, stretch the home larger or just make the home plan more affordable for your budget we can do that and more for you at Ahp.