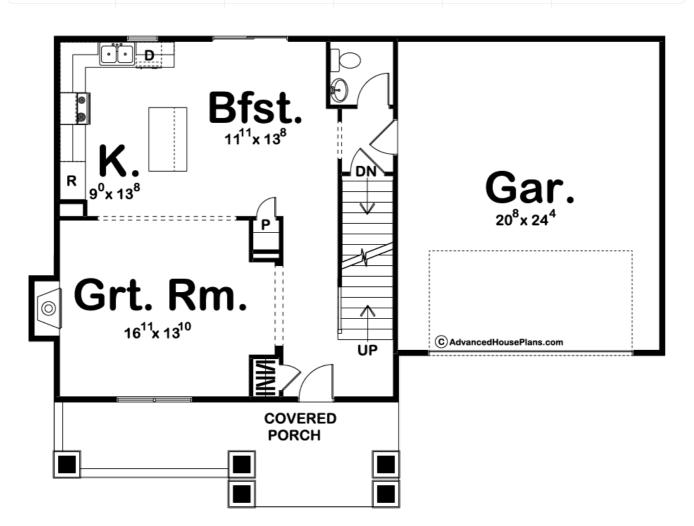

## Plan Description

Stout columns, half-timbered detailing, and soffit brackets enhance the character of this Cottage style house plan. A covered front porch shelters the front entry where guests are invited into the great room with its fireplace and views to the front. The great room flows directly into the breakfast room and island kitchen, imparting a casual atmosphere to the entire living space. Just off the breakfast area, an alcove with powder bath accesses the home's 2-car garage. Upstairs, the master suite lies beneath a tastefully angled ceiling and features a walk-in closet and sunny views to the front. Bedrooms 2, 3 and 4 also have walk-in closets and share a hall bath. The second-level landing accesses a linen closet and laundry room with soaking sink, which conveniently serves all bedrooms. As always any Advanced House Plans home plan can be customized to fit your needs with our alteration department. Whether you need to add another garage stall, change the front elevation, stretch the home larger or just make the home plan more affordable for your budget we can do that and more for you at Ahp.