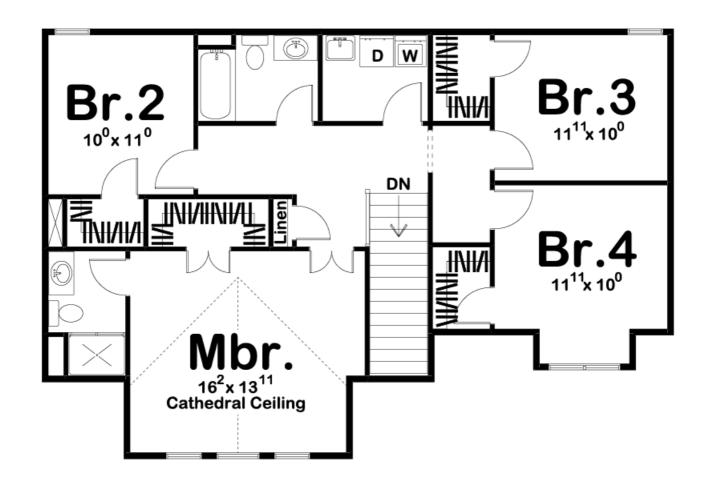

## Plan Description

Stout columns, half-timbered detailing, and soffit brackets enhance the character of this Cottage style house plan. A covered front porch shelters the front entry where guests are invited into the great room with its fireplace and views to the front. The great room flows directly into the breakfast room and island kitchen, imparting a casual atmosphere to the entire living space. Just off the breakfast area, an alcove with powder bath accesses the home's 2-car garage. Upstairs, the master suite lies beneath a tastefully angled ceiling and features a walk-in closet and sunny views to the front. Bedrooms 2, 3 and 4 also have walk-in closets and share a hall bath. The second-level landing accesses a linen closet and laundry room with soaking sink, which conveniently serves all bedrooms. As always any Advanced House Plans home plan can be customized to fit your needs with our alteration department. Whether you need to add another garage stall, change the front elevation, stretch the home larger or just make the home plan more affordable for your budget we can do that and more for you at Ahp.