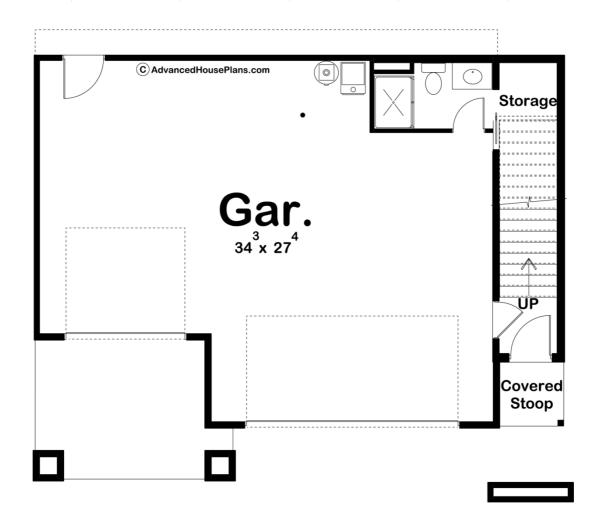

## **Construction Specs**

| Layout                                                              |              |  |  |  |
|---------------------------------------------------------------------|--------------|--|--|--|
| Bedrooms                                                            | 2            |  |  |  |
| Bathrooms                                                           | 2            |  |  |  |
| Garage Bays                                                         | 3            |  |  |  |
| Square Footage                                                      |              |  |  |  |
| Main Level                                                          | 165 Sq. Ft.  |  |  |  |
| Second Level                                                        | 996 Sq. Ft.  |  |  |  |
| Garage                                                              | 834 Sq. Ft.  |  |  |  |
| Total Finished Area                                                 | 1161 Sq. Ft. |  |  |  |
| Exterior Dimensions                                                 |              |  |  |  |
| Width                                                               | 41' 0"       |  |  |  |
| Depth                                                               | 34' 0"       |  |  |  |
| Default Construction Stats Stats are unique to the individual plan. |              |  |  |  |

## **Plan Description**

The Timber Valley is a modern carriage house plan that has excellent curb appeal. The exterior features a mixture of wood, stone, and glass. The main floor has 3 garage bays and a bathroom. Upstairs there is a full apartment that includes a full kitchen and 2 bedrooms.