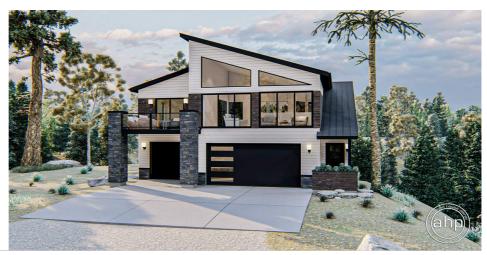

## **Plan Description**

The Timber Valley is a modern carriage house plan that has excellent curb appeal. The exterior features a mixture of wood, stone, and glass. The main floor has 3 garage bays and a bathroom. Upstairs there is a full apartment that includes a full kitchen and 2 bedrooms.