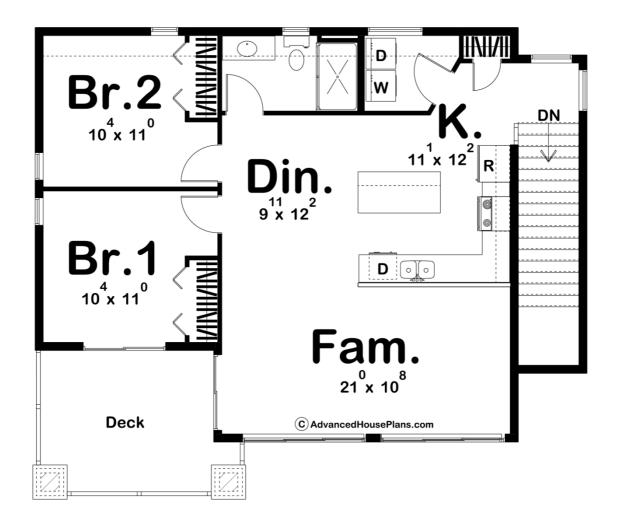

## **Construction Specs**

| Layout                                                              |              |  |  |  |
|---------------------------------------------------------------------|--------------|--|--|--|
| Bedrooms                                                            | 2            |  |  |  |
| Bathrooms                                                           | 2            |  |  |  |
| Garage Bays                                                         | 3            |  |  |  |
| Square Footage                                                      |              |  |  |  |
| Main Level                                                          | 165 Sq. Ft.  |  |  |  |
| Second Level                                                        | 996 Sq. Ft.  |  |  |  |
| Garage                                                              | 834 Sq. Ft.  |  |  |  |
| Total Finished Area                                                 | 1161 Sq. Ft. |  |  |  |
| Exterior Dimensions                                                 |              |  |  |  |
| Width                                                               | 41' 0"       |  |  |  |
| Depth                                                               | 34' 0"       |  |  |  |
| Default Construction Stats Stats are unique to the individual plan. |              |  |  |  |

## **Plan Description**

The Timber Valley is a modern carriage house plan that has excellent curb appeal. The exterior features a mixture of wood, stone, and glass. The main floor has 3 garage bays and a bathroom. Upstairs there is a full apartment that includes a full kitchen and 2 bedrooms.