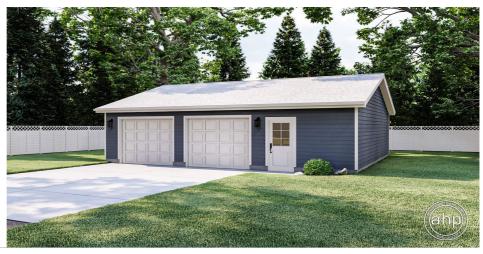

## **Plan Description**

The Tiffany garage is a 2 car garage on a slab. It has a person door on the front for easy access. This garage will work great for storing your vehicles or working on projects. The overhead doors are 7 feet tall.