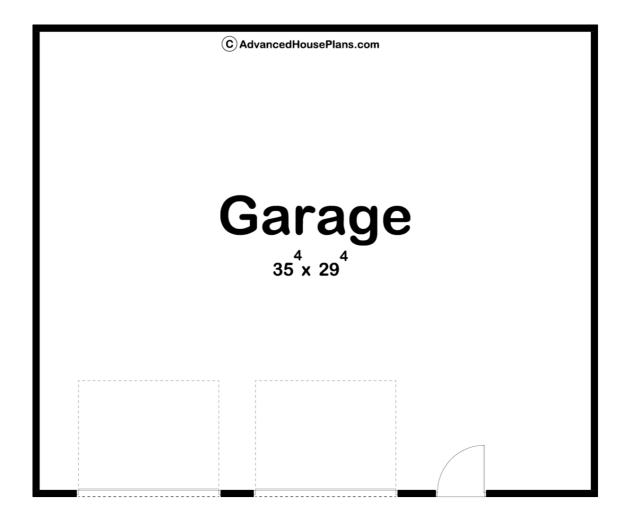

## 30023 - Tiffany Data Sheet

| 0     | 0    | 0     | 2    | 36' 0" | 30' 0" |  |
|-------|------|-------|------|--------|--------|--|
| SQ FT | BEDS | BATHS | BAYS | WIDE   | DEEP   |  |

## **Construction Specs**

Layout

Garage Bays 2

| Square Footage                                                      |              |
|---------------------------------------------------------------------|--------------|
| Garage                                                              | 1080 Sq. Ft. |
| Exterior Dimensions                                                 |              |
| Width                                                               | 36' 0"       |
| Depth                                                               | 30' 0"       |
| Default Construction Stats Stats are unique to the individual plan. |              |
| Foundation Type                                                     | Slab         |
| Exterior Wall Construction                                          | 2x4          |
| Roof Pitches                                                        | 4/12 Primary |
| Main Wall Height                                                    | 8'           |

## **Plan Description**

The Tiffany garage is a 2 car garage on a slab. It has a person door on the front for easy access. This garage will work great for storing your vehicles or working on projects. The overhead doors are 7 feet tall.