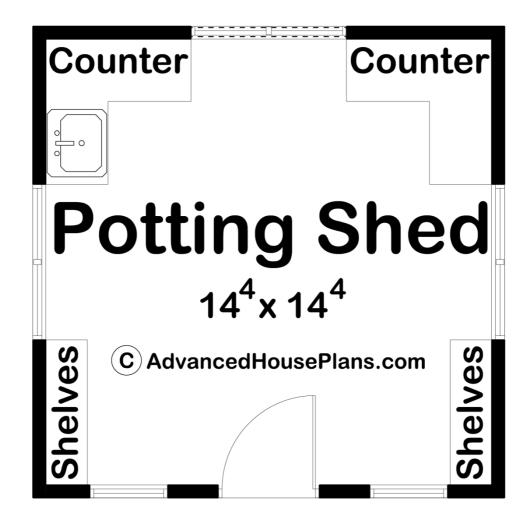

## **Plan Description**

The Thurston plan is a stunning Mediterranean style potting shed. If gardening is your favorite hobby, you are going to love this plan. The exterior features a clay tile roof, stucco, and wood shutters. Inside, you'll find built-in shelves and a split counter with a built-in sink.