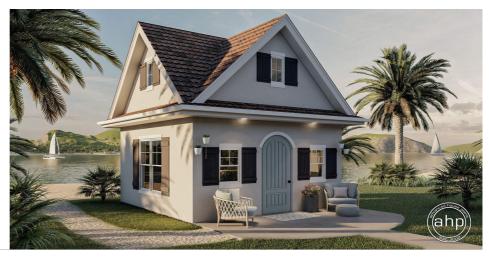

## **Plan Description**

The Thurston plan is a stunning Mediterranean style potting shed. If gardening is your favorite hobby, you are going to love this plan. The exterior features a clay tile roof, stucco, and wood shutters. Inside, you'll find built-in shelves and a split counter with a built-in sink.