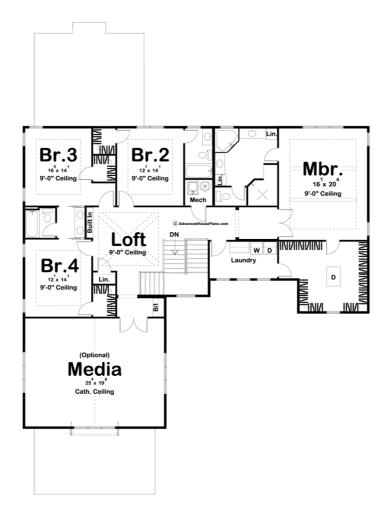

## **Construction Specs**

| Layout                                                                 |              |
|------------------------------------------------------------------------|--------------|
| Bedrooms                                                               | 5            |
| Bathrooms                                                              | 5            |
| Garage Bays                                                            | 3            |
| Square Footage                                                         |              |
| Main Level                                                             | 2142 Sq. Ft. |
| Second Level                                                           | 1944 Sq. Ft. |
| Garage                                                                 | 890 Sq. Ft.  |
| Total Finished Area                                                    | 4086 Sq. Ft. |
| Exterior Dimensions                                                    |              |
| Width                                                                  | 63' 0"       |
| Depth                                                                  | 84' 0"       |
| Default Construction Stats<br>Stats are unique to the individual plan. |              |

## **Plan Description**

This 2-story, Modern Farmhouse plan is highlighted on the exterior by board and batten siding. Inside, immediate impressions are made by a large great room with 3 french doors leading to the rear covered patio. The great room is warmed by a fireplace that includes built-in bookshelves. The kitchen and dining room flow seamlessly giving this plan an open feeling. The kitchen includes a large walk-in pantry, an island, and a wine room. Also on the main floor, you'll find an ensuite with its own bath and a cozy study. On the second level, the master suite features a beautiful ceiling with exposed beams. The master bath features his and her vanities, a walk-in shower, a compartmented toilet, and a massive walk-in closet. Bedroom 2 has its own bathroom and bedrooms 3 and 4 share a jack and jill bathroom. there is also an amazing loft space with a built-in bookshelf. The main floor also has an optional media room that is perfect for entertaining guests. The generously proportioned 3-car garage accesses the home through a mudroom, complete with bench and lockers.