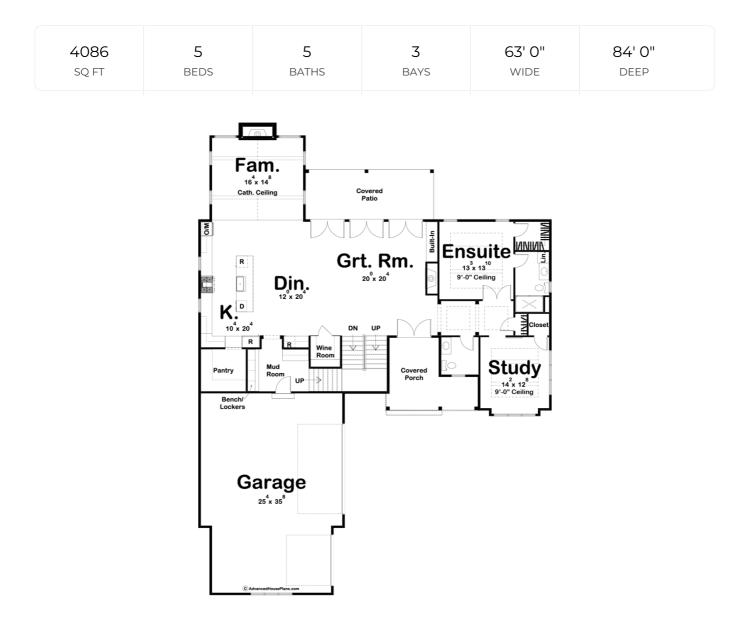

## **Construction Specs**

| Layout                                                                 |              |
|------------------------------------------------------------------------|--------------|
| Bedrooms                                                               | 5            |
| Bathrooms                                                              | 5            |
| Garage Bays                                                            | 3            |
| Square Footage                                                         |              |
| Main Level                                                             | 2142 Sq. Ft. |
| Second Level                                                           | 1944 Sq. Ft. |
| Garage                                                                 | 890 Sq. Ft.  |
| Total Finished Area                                                    | 4086 Sq. Ft. |
| Exterior Dimensions                                                    |              |
| Width                                                                  | 63' 0"       |
| Depth                                                                  | 84' 0"       |
| Default Construction Stats<br>Stats are unique to the individual plan. |              |

## **Plan Description**

This 2-story, Modern Farmhouse plan is highlighted on the exterior by board and batten siding. Inside, immediate impressions are made by a large great room with 3 french doors leading to the rear covered patio. The great room is warmed by a fireplace that includes built-in bookshelves. The kitchen and dining room flow seamlessly giving this plan an open feeling. The kitchen includes a large walk-in pantry, an island, and a wine room. Also on the main floor, you'll find an ensuite with its own bath and a cozy study. On the second level, the master suite features a beautiful ceiling with exposed beams. The master bath features his and her vanities, a walk-in shower, a compartmented toilet, and a massive walk-in closet. Bedroom 2 has its own bathroom and bedrooms 3 and 4 share a jack and jill bathroom. there is also an amazing loft space with a built-in bookshelf. The main floor also has an optional media room that is perfect for entertaining guests. The generously proportioned 3-car garage accesses the home through a mudroom, complete with bench and lockers.