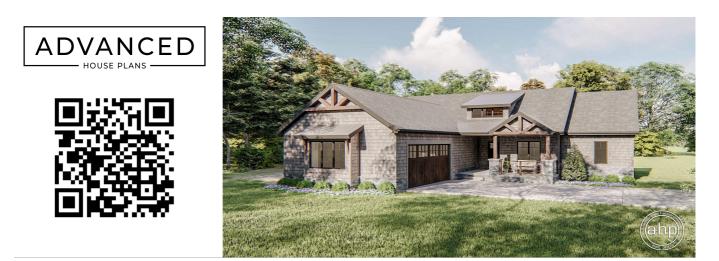

## **Plan Description**

An appealing blend of textures enhances the exterior of this Craftsman style 1-story house plan. Once inside you will find a beautifully arranged open floor plan. The great room is warmed by a fireplace and has a cathedral ceiling with exposed beams. Cooking will be a breeze in the kitchen that includes a large island with a breakfast bar and a walk-in pantry. The master suite includes his/her vanities and a walk-in closet. Bedrooms 2 and 3 share a conveniently located bathroom in the hall. The 2 car garage accesses the home through a mud room complete with bench and lockers.