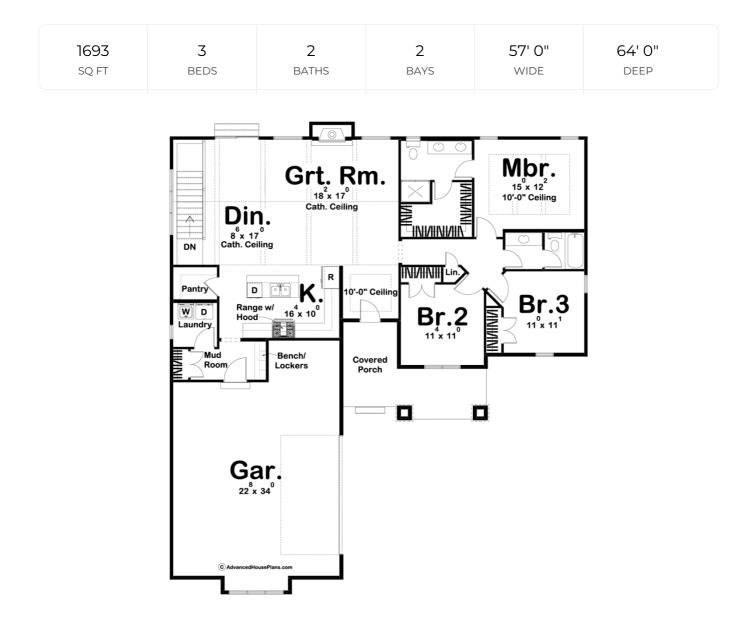

## **Construction Specs**

Layout

Bedrooms

| Bathrooms                                                              | 2                            |
|------------------------------------------------------------------------|------------------------------|
| Garage Bays                                                            | 2                            |
| Square Footage                                                         |                              |
| Main Level                                                             | 1693 Sq. Ft.                 |
| Garage                                                                 | 698 Sq. Ft.                  |
| Total Finished Area                                                    | 1693 Sq. Ft.                 |
| Exterior Dimensions                                                    |                              |
| Width                                                                  | 57' 0"                       |
| Depth                                                                  | 64' 0"                       |
| Default Construction Stats<br>Stats are unique to the individual plan. |                              |
| Foundation Type                                                        | Basement                     |
| Exterior Wall Construction                                             | 2x4                          |
| Roof Pitches                                                           | 8/12 Primary, 4/12 Secondary |
| Foundation Wall Height                                                 | 9'                           |
| Main Wall Height                                                       | 9'                           |

## **Plan Description**

An appealing blend of textures enhances the exterior of this Craftsman style 1-story house plan. Once inside you will find a beautifully arranged open floor plan. The great room is warmed by a fireplace and has a cathedral ceiling with exposed beams. Cooking will be a breeze in the kitchen that includes a large island with a breakfast bar and a walk-in pantry. The master suite includes his/her vanities and a walk-in closet. Bedrooms 2 and 3 share a conveniently located bathroom in the hall. The 2 car garage accesses the home through a mud room complete with bench and lockers.