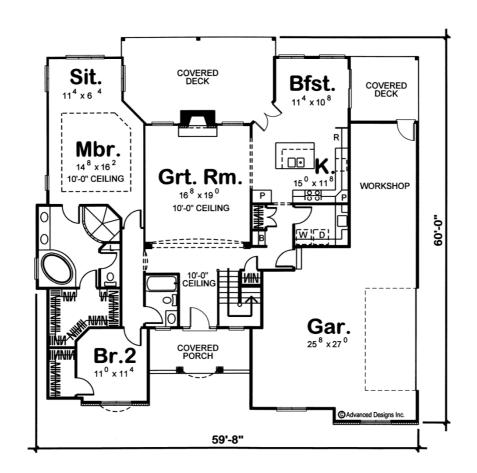

## Plan Description

A charming dormer, perched atop a quaint covered front porch, lends a sense of warmth and welcome to this 1-story, Traditional-style house plan. Upon entry, guests receive the gift of long views to the great room and beyond. A wide arch spans the opening to the great room, which is highlighted by a fireplace, flanked by windows to the rear covered deck. A smartly-designed kitchen and breakfast area lie open to the great room for easy entertaining. The kitchen itself features an island breakfast bar/work area, two pantry areas and plenty of counter space. The adjacent breakfast area accesses two separate rear covered decks for multiple dining options. Just off the kitchen, a utility area includes a laundry room with sink, and a mud room with built-in bench and coat closet. This area conveniently accesses the home's 2-car garage that features a spacious workshop area with access to a rear covered deck. All sleeping quarters reside on the opposite side of the home. The master suite's bedroom showcases a 10-foot-high ceiling and a spacious sun-lit sitting area. The bath area offers pampering amenities such as a corner soaking tub, corner glass-block walk-in shower, compartmented toilet and sizeable walk-in closet. Bedroom 2, situated for privacy, features a walk-in closet and has easy access to a hall bath.