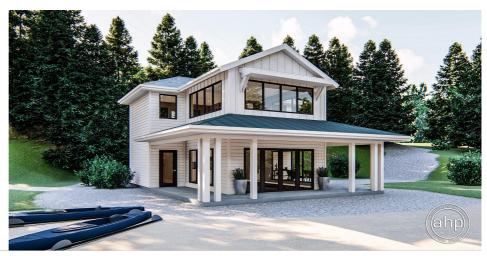

## **Plan Description**

**Exterior Wall Construction** 

This cabin has impressive curb appeal with a large covered porch and lots of windows for excellent views, daylighting, and natural ventilation. Teagan includes a great room with a 2 story ceiling and an open kitchen. The kitchen includes a full-size refrigerator, range, island and breakfast bar. The second level includes a nice size loft with a view down into the great room and a bedroom. This plan, like all of our house, garage, and shed plans, can be modified to meet your specific needs!