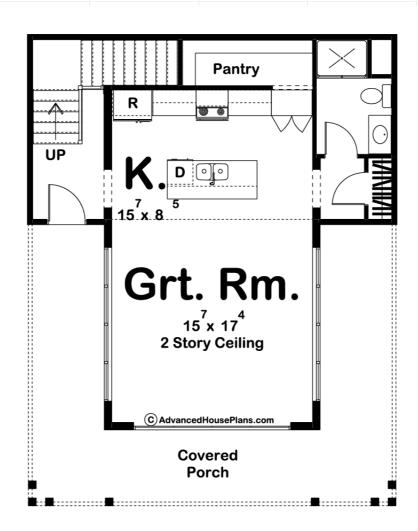

## **Plan Description**

**Exterior Wall Construction** 

This cabin has impressive curb appeal with a large covered porch and lots of windows for excellent views, daylighting, and natural ventilation. Teagan includes a great room with a 2 story ceiling and an open kitchen. The kitchen includes a full-size refrigerator, range, island and breakfast bar. The second level includes a nice size loft with a view down into the great room and a bedroom. This plan, like all of our house, garage, and shed plans, can be modified to meet your specific needs!