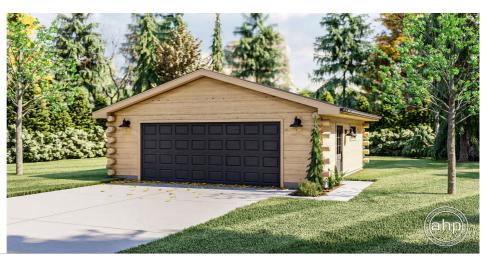

## **Plan Description**

This 2 car garage floor plan is unique because of it's wood log siding. The garage plan features ample room for 2 cars and extra space for storing your lawn equipment. A person door is located on the side for easy access when not using the overhead door.