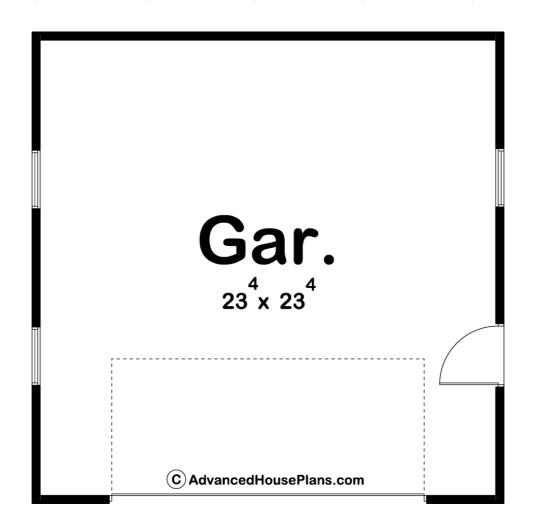

## **Construction Specs**

| Lavout |  |
|--------|--|
| Layout |  |

Garage Bays 2

| Square Footage                                                       |              |
|----------------------------------------------------------------------|--------------|
| Garage                                                               | 576 Sq. Ft.  |
| Exterior Dimensions                                                  |              |
| Width                                                                | 24' 0"       |
| Depth                                                                | 24' 0"       |
| Ridge Height  Calculated from main floor line                        | 13'          |
| Default Construction Stats  Stats are unique to the individual plan. |              |
| Foundation Type                                                      | Slab         |
| Exterior Wall Construction                                           | 2x4          |
| Roof Pitches                                                         | 4/12 Primary |
| Main Wall Height                                                     | 8'           |

## **Plan Description**

This 2 car garage floor plan is unique because of it's wood log siding. The garage plan features ample room for 2 cars and extra space for storing your lawn equipment. A person door is located on the side for easy access when not using the overhead door.