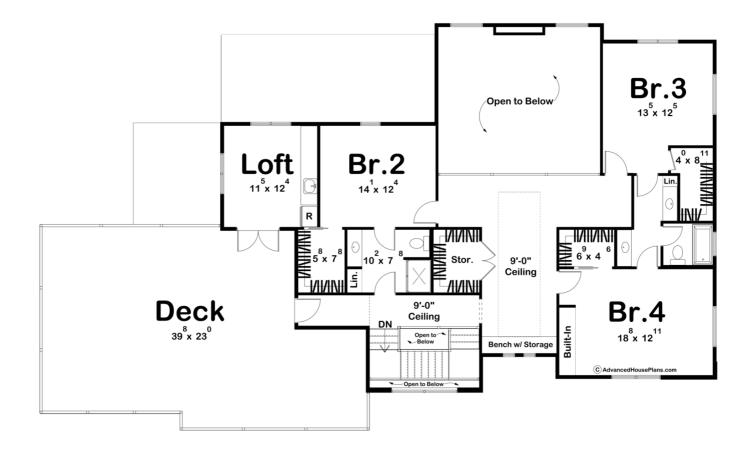

## **Plan Description**

Introducing the stunning modern Prairie style house plan, a harmonious blend of contemporary design and timeless elegance. This remarkable home showcases a captivating exterior featuring a combination of dark stone and light stucco, exuding a sense of sophistication and natural charm. Upon entering, you are greeted by a grand foldback staircase, a true centerpiece that commands attention and invites you into the heart of the home. Towering windows adorn the walls, stretching from the floor to the ceiling, flooding the interior with abundant natural light and offering breathtaking views of the surrounding landscape. The main floor of this 1.5 story residence is designed with both practicality and entertainment in mind. An office provides a private sanctuary for work or study, while the open-concept layout seamlessly connects the kitchen, dining area, and great room. The great room is a soaring space, with its doubleheight ceiling creating an atmosphere of openness and spaciousness, perfect for gatherings and creating cherished memories. Tucked away on the main floor, the luxurious master suite is a haven of tranquility. It boasts its own well-appointed bathroom, providing a serene retreat for relaxation and rejuvenation. A convenient walk-in closet connects to the laundry room, streamlining daily tasks, and a mudroom provides a practical transition space from the garage. Ascending to the second floor, you'll discover three generously-sized bedrooms, each accompanied by its own walk-in closet, ensuring ample storage space for personal belongings. Two additional bathrooms cater to the needs of family members and guests alike. From this level, access to the party deck is granted, providing a versatile outdoor space for entertaining or simply enjoying the beauty of the surroundings. Beyond the party deck, a hidden gem awaits in the form of a loft area. This versatile space features a wet bar, allowing for effortless hosting and serving. French doors open up to create a seamless flow between indoor and outdoor spaces, adding an element of elegance and sophistication. This Modern Prairie style house plan is a testament to meticulous design and thoughtful craftsmanship. It offers a harmonious blend of functionality, contemporary aesthetics, and a deep connection to nature, creating a truly remarkable living experience.