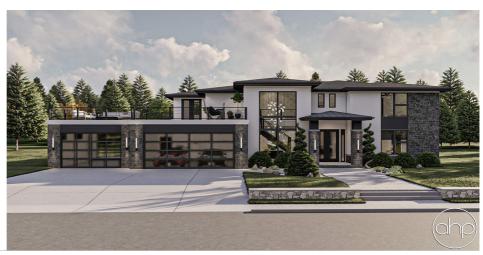

## **Plan Description**

Introducing the stunning modern Prairie style house plan, a harmonious blend of contemporary design and timeless elegance. This remarkable home showcases a captivating exterior featuring a combination of dark stone and light stucco, exuding a sense of sophistication and natural charm. Upon entering, you are greeted by a grand foldback staircase, a true centerpiece that commands attention and invites you into the heart of the home. Towering windows adorn the walls, stretching from the floor to the ceiling, flooding the interior with abundant natural light and offering breathtaking views of the surrounding landscape. The main floor of this 1.5 story residence is designed with both practicality and entertainment in mind. An office provides a private sanctuary for work or study, while the open-concept layout seamlessly connects the kitchen, dining area, and great room. The great room is a soaring space, with its doubleheight ceiling creating an atmosphere of openness and spaciousness, perfect for gatherings and creating cherished memories. Tucked away on the main floor, the luxurious master suite is a haven of tranquility. It boasts its own well-appointed bathroom, providing a serene retreat for relaxation and rejuvenation. A convenient walk-in closet connects to the laundry room, streamlining daily tasks, and a mudroom provides a practical transition space from the garage. Ascending to the second floor, you'll discover three generously-sized bedrooms, each accompanied by its own walk-in closet, ensuring ample storage space for personal belongings. Two additional bathrooms cater to the needs of family members and guests alike. From this level, access to the party deck is granted, providing a versatile outdoor space for entertaining or simply enjoying the beauty of the surroundings. Beyond the party deck, a hidden gem awaits in the form of a loft area. This versatile space features a wet bar, allowing for effortless hosting and serving. French doors open up to create a seamless flow between indoor and outdoor spaces, adding an element of elegance and sophistication. This Modern Prairie style house plan is a testament to meticulous design and thoughtful craftsmanship. It offers a harmonious blend of functionality, contemporary aesthetics, and a deep connection to nature, creating a truly remarkable living experience.