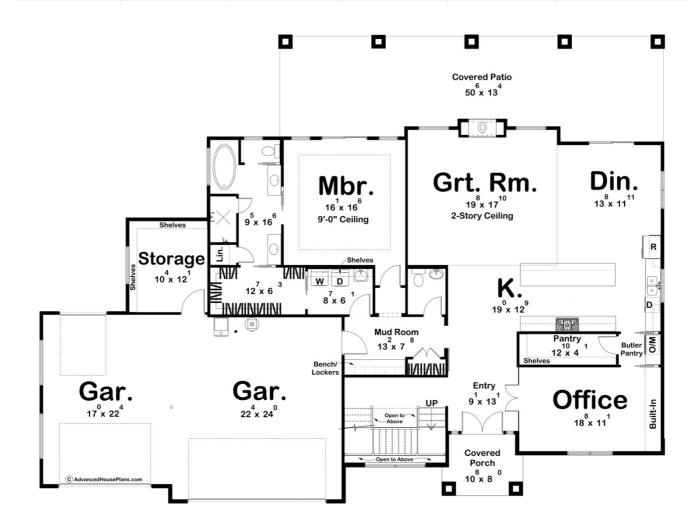

## **Plan Description**

Introducing the stunning modern Prairie style house plan, a harmonious blend of contemporary design and timeless elegance. This remarkable home showcases a captivating exterior featuring a combination of dark stone and light stucco, exuding a sense of sophistication and natural charm. Upon entering, you are greeted by a grand foldback staircase, a true centerpiece that commands attention and invites you into the heart of the home. Towering windows adorn the walls, stretching from the floor to the ceiling, flooding the interior with abundant natural light and offering breathtaking views of the surrounding landscape. The main floor of this 1.5 story residence is designed with both practicality and entertainment in mind. An office provides a private sanctuary for work or study, while the open-concept layout seamlessly connects the kitchen, dining area, and great room. The great room is a soaring space, with its doubleheight ceiling creating an atmosphere of openness and spaciousness, perfect for gatherings and creating cherished memories. Tucked away on the main floor, the luxurious master suite is a haven of tranquility. It boasts its own well-appointed bathroom, providing a serene retreat for relaxation and rejuvenation. A convenient walk-in closet connects to the laundry room, streamlining daily tasks, and a mudroom provides a practical transition space from the garage. Ascending to the second floor, you'll discover three generously-sized bedrooms, each accompanied by its own walk-in closet, ensuring ample storage space for personal belongings. Two additional bathrooms cater to the needs of family members and guests alike. From this level, access to the party deck is granted, providing a versatile outdoor space for entertaining or simply enjoying the beauty of the surroundings. Beyond the party deck, a hidden gem awaits in the form of a loft area. This versatile space features a wet bar, allowing for effortless hosting and serving. French doors open up to create a seamless flow between indoor and outdoor spaces, adding an element of elegance and sophistication. This Modern Prairie style house plan is a testament to meticulous design and thoughtful craftsmanship. It offers a harmonious blend of functionality, contemporary aesthetics, and a deep connection to nature, creating a truly remarkable living experience.