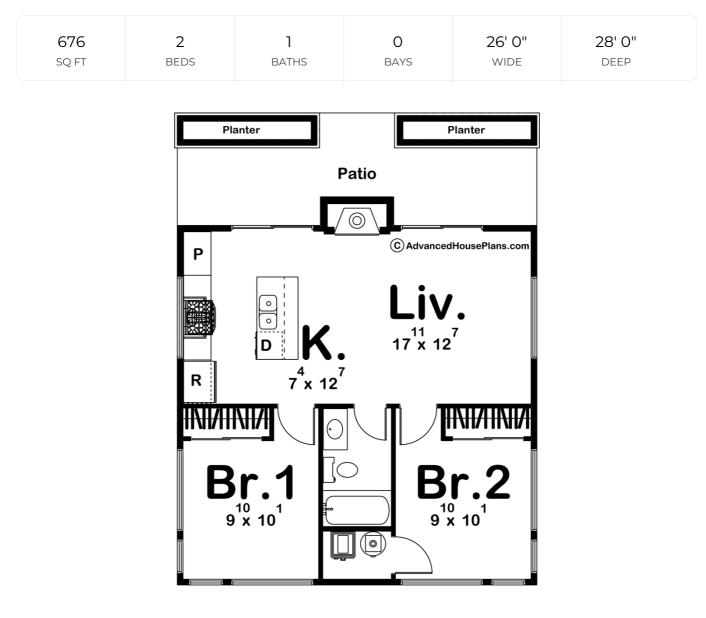

## **Construction Specs**

Layout

Bedrooms

| Bathrooms                                                              | 1           |
|------------------------------------------------------------------------|-------------|
| Square Footage                                                         |             |
| Main Level                                                             | 676 Sq. Ft. |
| Total Finished Area                                                    | 676 Sq. Ft. |
| Exterior Dimensions                                                    |             |
| Width                                                                  | 26' 0"      |
| Depth                                                                  | 28' 0"      |
| Default Construction Stats<br>Stats are unique to the individual plan. |             |
| Foundation Type                                                        | Slab        |
| Exterior Wall Construction                                             | 2x4         |

## **Plan Description**

The Tahoe, with its modern style and excellent curb appeal, makes an ideal vacation home. The entry way is inviting with built-in wood planters and stone accents. Once inside, you will find an open floorplan featuring a full kitchen with an island and breakfast bar. Bedrooms 1 and 2 share a bathroom centrally located in the cabin.