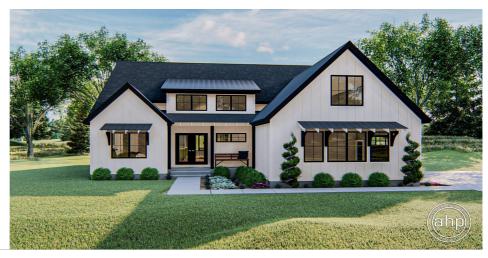

## Plan Description

An appealing front porch and board and batten siding gives this 1 story Modern Farmhouse plan unique charm. Inside, guests are welcomed by a cathedral ceiling and a fireplace in the open great room/kitchen concept. The L-shaped kitchen and island adjoin the dining area, which opens onto a rear covered patio, where guests can mingle before dinner is served. A generously sized master suite is tucked away for privacy behind the kitchen and includes a cathedral ceiling. The well-appointed master bath includes a large whirlpool tub, shower, compartmented toilet and walk-in closet with access to the laundry room. Two additional bedrooms occupy this 1 story house plan, Bedroom 3 offers a birds-eye view of the covered porch outside. This 1 story house plan also features a 2 car side load garage. An optional finished loft adds 473 sq ft and makes a perfect guest suite or home office. An optional finished basement adds 1367 sq ft and adds a ton of great features to this home including a bar, a table room, an additional family room and 2 additional bedrooms.