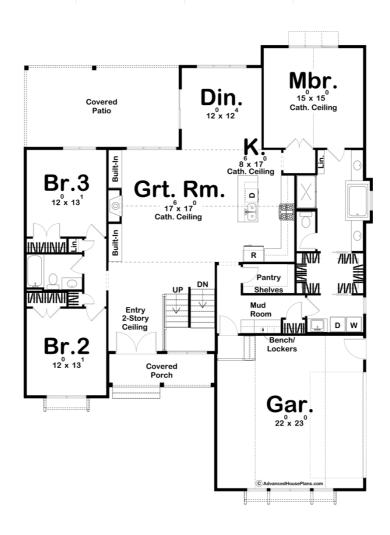

## 29840 - Sutton Farm Data Sheet

| 2015  | 3    | 2     | 2    | 53' 0" | 67' 0" |  |
|-------|------|-------|------|--------|--------|--|
| SQ FT | BEDS | BATHS | BAYS | WIDE   | DEEP   |  |

| Layout                                                               |                                    |  |
|----------------------------------------------------------------------|------------------------------------|--|
| Bedrooms                                                             | 3                                  |  |
| Bathrooms                                                            | 2                                  |  |
| Garage Bays                                                          | 2                                  |  |
| Square Footage                                                       |                                    |  |
| Main Level                                                           | 2015 Sq. Ft.                       |  |
| Garage                                                               | 528 Sq. Ft.                        |  |
| Total Finished Area                                                  | 2015 Sq. Ft.                       |  |
| Exterior Dimensions                                                  |                                    |  |
| Width                                                                | 53' 0"                             |  |
| Depth                                                                | 67' 0"                             |  |
| Default Construction Stats  Stats are unique to the individual plan. |                                    |  |
| Foundation Type                                                      | Basement                           |  |
| Exterior Wall Construction                                           | 2x4                                |  |
| Roof Pitches                                                         | 8/12 Primary, 4/12 12/12 Secondary |  |
| Foundation Wall Height                                               | 9'                                 |  |
| Main Wall Height                                                     | 9'                                 |  |
| Second Wall Height                                                   | 8'                                 |  |

## Plan Description

An appealing front porch and board and batten siding gives this 1 story Modern Farmhouse plan unique charm. Inside, guests are welcomed by a cathedral ceiling and a fireplace in the open great room/kitchen concept. The L-shaped kitchen and island adjoin the dining area, which opens onto a rear covered patio, where guests can mingle before dinner is served. A generously sized master suite is tucked away for privacy behind the kitchen and includes a cathedral ceiling. The well-appointed master bath includes a large whirlpool tub, shower, compartmented toilet and walk-in closet with access to the laundry room. Two additional bedrooms occupy this 1 story house plan, Bedroom 3 offers a birds-eye view of the covered porch outside. This 1 story house plan also features a 2 car side load garage. An optional finished loft adds 473 sq ft and makes a perfect guest suite or home office. An optional finished basement adds 1367 sq ft and adds a ton of great features to this home including a bar, a table room, an additional family room and 2 additional bedrooms.