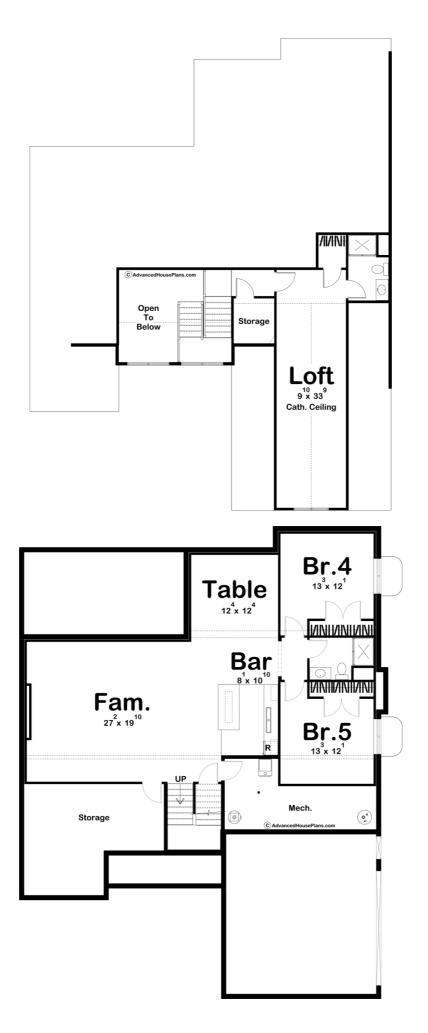

## Plan Description

An appealing front porch and board and batten siding gives this 1 story Modern Farmhouse plan unique charm. Inside, guests are welcomed by a cathedral ceiling and a fireplace in the open great room/kitchen concept. The L-shaped kitchen and island adjoin the dining area, which opens onto a rear covered patio, where guests can mingle before dinner is served. A generously sized master suite is tucked away for privacy behind the kitchen and includes a cathedral ceiling. The well-appointed master bath includes a large whirlpool tub, shower, compartmented toilet and walk-in closet with access to the laundry room. Two additional bedrooms occupy this 1 story house plan, Bedroom 3 offers a birds-eye view of the covered porch outside. This 1 story house plan also features a 2 car side load garage. An optional finished loft adds 473 sq ft and makes a perfect guest suite or home office. An optional finished basement adds 1367 sq ft and adds a ton of great features to this home including a bar, a table room, an additional family room and 2 additional bedrooms.