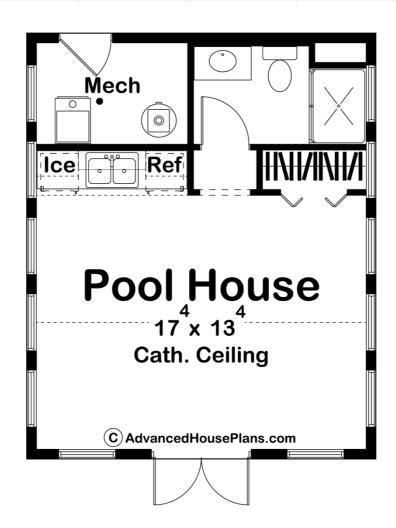

## 30259 - Sunshine Cottage Data Sheet

| 349   | 0    | 1     | 0    | 18' 0" | 22' 0" |  |
|-------|------|-------|------|--------|--------|--|
| SQ FT | BEDS | BATHS | BAYS | WIDE   | DEEP   |  |

## **Construction Specs**

Layout

Bathrooms 1

| Square Footage                                                       |                              |
|----------------------------------------------------------------------|------------------------------|
| Main Level                                                           | 349 Sq. Ft.                  |
| Total Finished Area                                                  | 349 Sq. Ft.                  |
| Exterior Dimensions                                                  |                              |
| Width                                                                | 18' 0"                       |
| Depth                                                                | 22' 0"                       |
| Default Construction Stats  Stats are unique to the individual plan. |                              |
| Foundation Type                                                      | Slab                         |
| Exterior Wall Construction                                           | 2x4                          |
| Roof Pitches                                                         | Primary 6/12, Secondary 8/12 |
| Main Wall Height                                                     | 9'                           |

## **Plan Description**

The Sunshine Cottage is a wonderful way to add entertainment value to your home. The cute cottage style exterior features stucco siding with decorative columns all around. The inside is open for any activities. Inside you will also find a wet bar equipped with space for an under-counter refrigerator and ice machine as well as a bathroom. The cathedral ceiling throughout really gives this small space a big attitude.