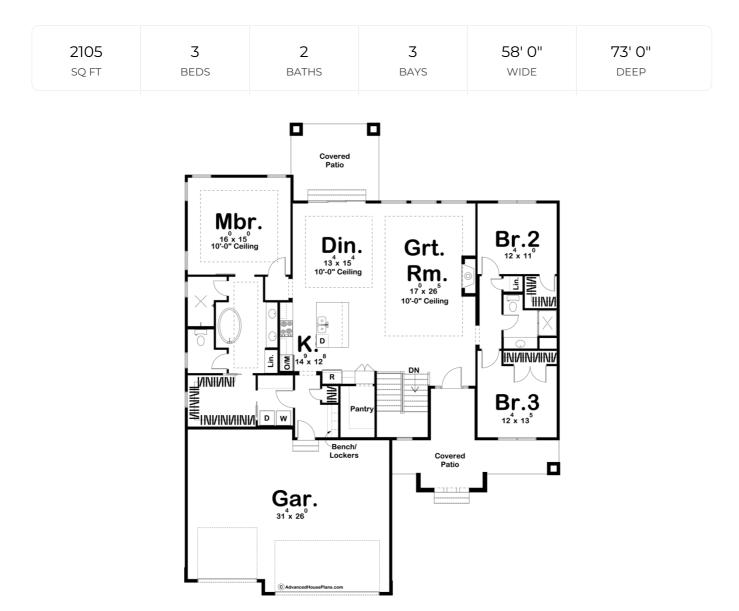

## **Construction Specs**

Layout

Bedrooms

| Bathrooms                                                              | 2            |
|------------------------------------------------------------------------|--------------|
| Garage Bays                                                            | 3            |
| Square Footage                                                         |              |
| Main Level                                                             | 2105 Sq. Ft. |
| Garage                                                                 | 772 Sq. Ft.  |
| Total Finished Area                                                    | 2105 Sq. Ft. |
| Exterior Dimensions                                                    |              |
| Width                                                                  | 58' 0"       |
| Depth                                                                  | 73' 0"       |
| Default Construction Stats<br>Stats are unique to the individual plan. |              |
| Foundation Type                                                        | Basement     |
| Exterior Wall Construction                                             | 2x4          |
| Roof Pitches                                                           | 6/12 Primary |
| Foundation Wall Height                                                 | 9'           |
| Main Wall Height                                                       | 9'           |

## **Plan Description**

Classic Modern styling is accented by a tasteful blend of textures on this 1-story house plan. Inside, guests are treated to open views throughout much of the home's living space. Tall ceiling details define the outer boundary of the great room area with its fireplace and large windows to the back yard. The kitchen and dining area lie open to the great room and feature an island workspace and a walk-in pantry. From this area, a rear covered patio is accessible. A few steps from the kitchen can also lead to a generously sized laundry room with a folding counter. Just outside the laundry room, a mud area with built-in bench and coat closet offers access to the home's 3-car garage. The master is situated for privacy and designed for comfort. The bath area features dual sinks, compartmented toilet, a walk-in shower, and an oversized walk-in closet. Bedroom #2 and 3 are located on the other side of the home and share a convenient hall bath.