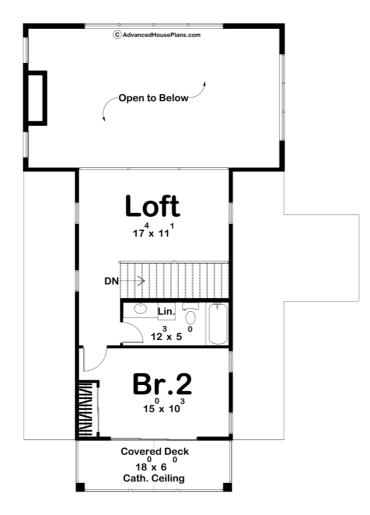

## **Construction Specs**

| Layout                                                                 |              |
|------------------------------------------------------------------------|--------------|
| Bedrooms                                                               | 2            |
| Bathrooms                                                              | 2            |
| Square Footage                                                         |              |
| Main Level                                                             | 1499 Sq. Ft. |
| Second Level                                                           | 514 Sq. Ft.  |
| Covered Area                                                           | 108 Sq. Ft.  |
| Total Finished Area                                                    | 2013 Sq. Ft. |
| Exterior Dimensions                                                    |              |
| Width                                                                  | 38' 8"       |
| Depth                                                                  | 54' 4"       |
| Default Construction Stats<br>Stats are unique to the individual plan. |              |
| Foundation Type                                                        | Slab         |
| Exterior Wall Construction                                             | 2x4          |

## **Plan Description**

Welcome to the charming and inviting Barndominium Modern Farmhouse! This distinctive house plan combines the rustic elegance of a farmhouse with modern elements, presenting a perfect blend of comfort and style. As you approach the house, you'll be drawn in by the eye-catching standing seam metal roof and the timeless appeal of board and batten siding, creating an architectural statement that seamlessly blends with the natural surroundings.Step in the front door, and you'll find yourself in an open entry area with a warm and welcoming ambiance. The rustic charm is evident from the start, setting the tone for the entire home. The heart of the house lies in the main floor's dining and kitchen areas, thoughtfully designed to be adjacent to each other, encouraging easy flow and a seamless dining experience. The kitchen is a chef's delight, featuring modern appliances, ample countertop space, and an exquisite blend of farmhouse-style cabinetry and modern fixtures. Connected to the dining area is the grand 2-story ceiling great room, which becomes the focal point of gatherings and family moments. Here, a captivating fireplace serves as a centerpiece, providing warmth and comfort during colder days while adding a touch of coziness to the living space. A large sliding door opens to the bring the outdoors inside.Located on the main floor is the luxurious master bedroom, designed for ultimate relaxation and privacy. The master bathroom is designed with a clever layout, allowing easy access from the common area. With modern fixtures and elegant finishes, the master bathroom is a sanctuary of tranquility.As you ascend the stairs, you'll be greeted by a loft space that overlooks the great room below, creating an open and airy feeling throughout the upper level. This loft space offers endless possibilities, from a cozy reading nook to a play area for children. On the second floor, you'll find a well-appointed bedroom that opens up to a covered deck, offering a private retreat where you can enjoy your morning coffee while taking in the scenic views. Adjacent to the bedroom, there's a convenient bathroom that exudes modern farmhouse charm.Finally, the second-floor covered deck features a decorative wood truss, enhancing the exterior's aesthetic appeal while providing a perfect spot for outdoor relaxation, stargazing, or entertaining guests. This Modern Farmhouse Barndominium embodies the perfect balance of contemporary living with rustic charm. It's a home that welcomes you with open arms, inviting you to experience the serenity of country living while enjoying modern comforts and style. Whether you're savoring the breathtaking exterior, lounging in the grand great room, or unwinding on the peaceful decks, this house plan promises a haven you'll love to call home.