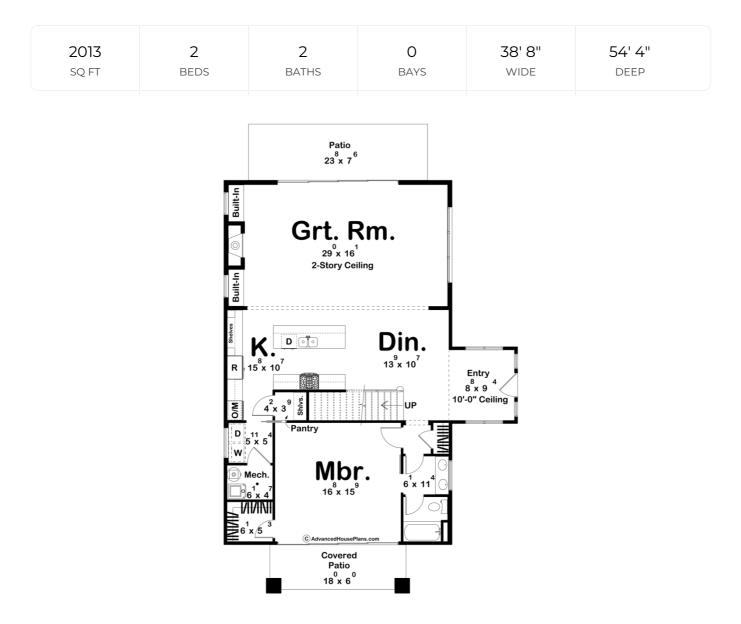

## **Construction Specs**

| Layout                                                                 |              |
|------------------------------------------------------------------------|--------------|
| Bedrooms                                                               | 2            |
| Bathrooms                                                              | 2            |
| Square Footage                                                         |              |
| Main Level                                                             | 1499 Sq. Ft. |
| Second Level                                                           | 514 Sq. Ft.  |
| Covered Area                                                           | 108 Sq. Ft.  |
| Total Finished Area                                                    | 2013 Sq. Ft. |
| Exterior Dimensions                                                    |              |
| Width                                                                  | 38' 8"       |
| Depth                                                                  | 54' 4"       |
| Default Construction Stats<br>Stats are unique to the individual plan. |              |
| Foundation Type                                                        | Slab         |
| Exterior Wall Construction                                             | 2x4          |

## **Plan Description**

Welcome to the charming and inviting Barndominium Modern Farmhouse! This distinctive house plan combines the rustic elegance of a farmhouse with modern elements, presenting a perfect blend of comfort and style. As you approach the house, you'll be drawn in by the eye-catching standing seam metal roof and the timeless appeal of board and batten siding, creating an architectural statement that seamlessly blends with the natural surroundings.Step in the front door, and you'll find yourself in an open entry area with a warm and welcoming ambiance. The rustic charm is evident from the start, setting the tone for the entire home. The heart of the house lies in the main floor's dining and kitchen areas, thoughtfully designed to be adjacent to each other, encouraging easy flow and a seamless dining experience. The kitchen is a chef's delight, featuring modern appliances, ample countertop space, and an exquisite blend of farmhouse-style cabinetry and modern fixtures. Connected to the dining area is the grand 2-story ceiling great room, which becomes the focal point of gatherings and family moments. Here, a captivating fireplace serves as a centerpiece, providing warmth and comfort during colder days while adding a touch of coziness to the living space. A large sliding door opens to the bring the outdoors inside.Located on the main floor is the luxurious master bedroom, designed for ultimate relaxation and privacy. The master bathroom is designed with a clever layout, allowing easy access from the common area. With modern fixtures and elegant finishes, the master bathroom is a sanctuary of tranquility.As you ascend the stairs, you'll be greeted by a loft space that overlooks the great room below, creating an open and airy feeling throughout the upper level. This loft space offers endless possibilities, from a cozy reading nook to a play area for children. On the second floor, you'll find a well-appointed bedroom that opens up to a covered deck, offering a private retreat where you can enjoy your morning coffee while taking in the scenic views. Adjacent to the bedroom, there's a convenient bathroom that exudes modern farmhouse charm.Finally, the second-floor covered deck features a decorative wood truss, enhancing the exterior's aesthetic appeal while providing a perfect spot for outdoor relaxation, stargazing, or entertaining guests. This Modern Farmhouse Barndominium embodies the perfect balance of contemporary living with rustic charm. It's a home that welcomes you with open arms, inviting you to experience the serenity of country living while enjoying modern comforts and style. Whether you're savoring the breathtaking exterior, lounging in the grand great room, or unwinding on the peaceful decks, this house plan promises a haven you'll love to call home.