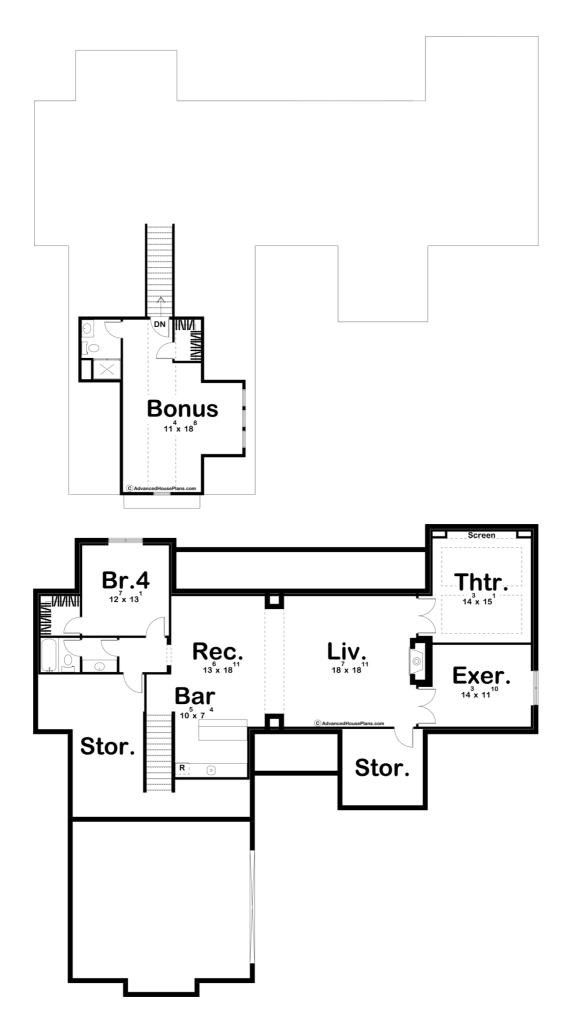

## **Plan Description**

The Statesboro is an amazing Modern Farmhouse style plan. The exterior screams modern farmhouse with its board and batten siding and large windows. Inside the home, you'll find this plan is packed with some amazing amenities. The large family room lies under a soaring cathedral ceiling and is warmed by a fireplace that is flanked by a built-in bookshelf. The dining room and kitchen flow seamlessly with the family room in this great open concept. The kitchen includes a large island and a walk-in pantry. A wonderful office lies just off the family room and is perfect for anyone who works from home. Tucked behind the kitchen is the amazing master suite. The master bedroom lies under a trayed ceiling. The fantastic master bathroom includes a soaking tub that separates his/her vanities, an enclosed toilet area, a walk-in shower, and a wonderful walk-in closet that accesses the laundry room. On the other side of the home, you'll find 2 bedrooms that share a convenient bathroom. A bonus room can add 430 sq ft and is perfect for a kids playroom or a guest suite. The Statesboro has an optional finished basement that adds 1637 sq ft and is packed full of wonderful additions to your dream home. Among the amenities, are an exercise room, a jaw-dropping theater room, a bar, an additional bedroom, and 2 large storage areas.