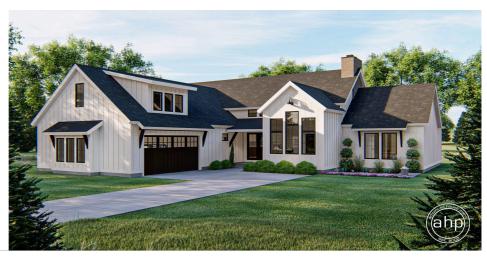

## **Plan Description**

The Statesboro is an amazing Modern Farmhouse style plan. The exterior screams modern farmhouse with its board and batten siding and large windows. Inside the home, you'll find this plan is packed with some amazing amenities. The large family room lies under a soaring cathedral ceiling and is warmed by a fireplace that is flanked by a built-in bookshelf. The dining room and kitchen flow seamlessly with the family room in this great open concept. The kitchen includes a large island and a walk-in pantry. A wonderful office lies just off the family room and is perfect for anyone who works from home. Tucked behind the kitchen is the amazing master suite. The master bedroom lies under a trayed ceiling. The fantastic master bathroom includes a soaking tub that separates his/her vanities, an enclosed toilet area, a walk-in shower, and a wonderful walk-in closet that accesses the laundry room. On the other side of the home, you'll find 2 bedrooms that share a convenient bathroom. A bonus room can add 430 sq ft and is perfect for a kids playroom or a guest suite. The Statesboro has an optional finished basement that adds 1637 sq ft and is packed full of wonderful additions to your dream home. Among the amenities, are an exercise room, a jaw-dropping theater room, a bar, an additional bedroom, and 2 large storage areas.