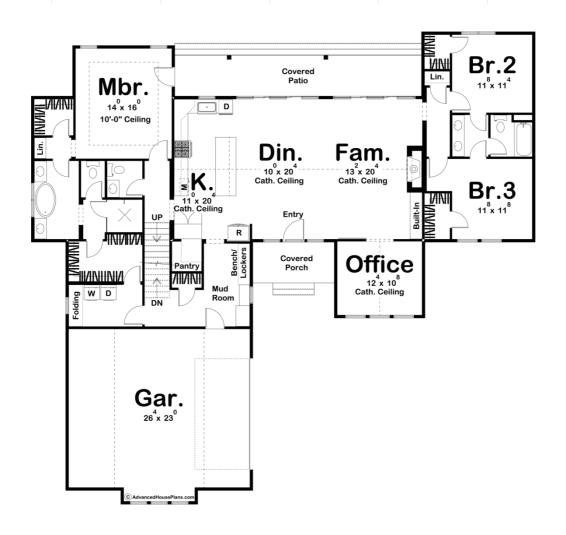

## **Plan Description**

The Statesboro is an amazing Modern Farmhouse style plan. The exterior screams modern farmhouse with its board and batten siding and large windows. Inside the home, you'll find this plan is packed with some amazing amenities. The large family room lies under a soaring cathedral ceiling and is warmed by a fireplace that is flanked by a built-in bookshelf. The dining room and kitchen flow seamlessly with the family room in this great open concept. The kitchen includes a large island and a walk-in pantry. A wonderful office lies just off the family room and is perfect for anyone who works from home. Tucked behind the kitchen is the amazing master suite. The master bedroom lies under a trayed ceiling. The fantastic master bathroom includes a soaking tub that separates his/her vanities, an enclosed toilet area, a walk-in shower, and a wonderful walk-in closet that accesses the laundry room. On the other side of the home, you'll find 2 bedrooms that share a convenient bathroom. A bonus room can add 430 sq ft and is perfect for a kids playroom or a guest suite. The Statesboro has an optional finished basement that adds 1637 sq ft and is packed full of wonderful additions to your dream home. Among the amenities, are an exercise room, a jaw-dropping theater room, a bar, an additional bedroom, and 2 large storage areas.