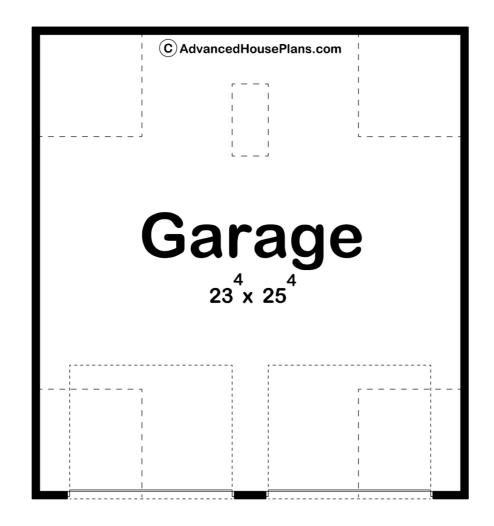

## **Construction Specs**

| Layout                                                              |               |  |  |  |
|---------------------------------------------------------------------|---------------|--|--|--|
| Garage Bays                                                         | 2             |  |  |  |
| Square Footage                                                      |               |  |  |  |
| Garage                                                              | 624 Sq. Ft.   |  |  |  |
| Exterior Dimensions                                                 |               |  |  |  |
| Width                                                               | 24' 0"        |  |  |  |
| Depth                                                               | 26' 0"        |  |  |  |
| Ridge Height  Calculated from main floor line                       | 23'           |  |  |  |
| Default Construction Stats Stats are unique to the individual plan. |               |  |  |  |
| Foundation Type                                                     | Slab          |  |  |  |
| Exterior Wall Construction                                          | 2x4           |  |  |  |
| Roof Pitches                                                        | 12/12 Primary |  |  |  |
| Main Wall Height                                                    | 9'            |  |  |  |

## **Plan Description**

The Stapleton is a single story craftsman style garage built on slab foundation. Includes pull-down steps to 8'-0" high attic storage. The garage doors are 9'x7'. 480 sq ft storage above