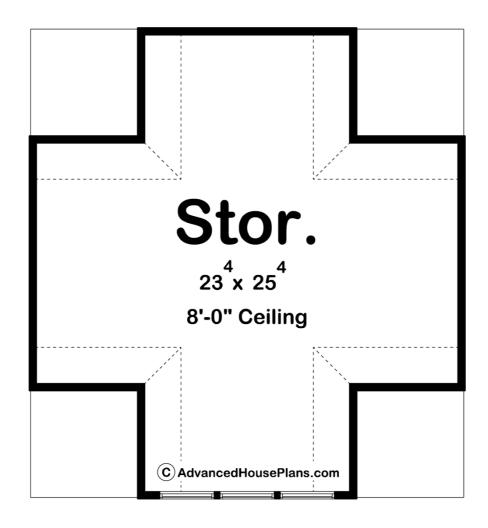

## **Plan Description**

The Stapleton is a single story craftsman style garage built on slab foundation. Includes pull-down steps to 8'-0" high attic storage. The garage doors are 9'x7'. 480 sq ft storage above