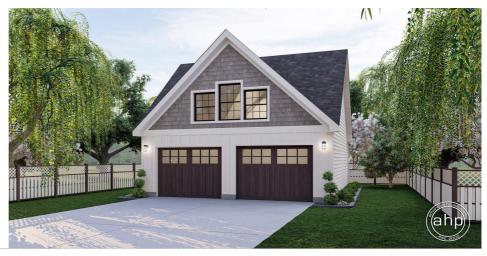

## 29252 - Stapleton Data Sheet

| 0     | 0    | 0     | 2    | 24' 0" | 26' 0" |  |
|-------|------|-------|------|--------|--------|--|
| SQ FT | BEDS | BATHS | BAYS | WIDE   | DEEP   |  |

## **Construction Specs**

| Layout                                                              |               |  |  |  |
|---------------------------------------------------------------------|---------------|--|--|--|
| Garage Bays                                                         | 2             |  |  |  |
| Square Footage                                                      |               |  |  |  |
| Garage                                                              | 624 Sq. Ft.   |  |  |  |
| Exterior Dimensions                                                 |               |  |  |  |
| Width                                                               | 24' 0"        |  |  |  |
| Depth                                                               | 26' 0"        |  |  |  |
| Ridge Height  Calculated from main floor line                       | 23'           |  |  |  |
| Default Construction Stats Stats are unique to the individual plan. |               |  |  |  |
| Foundation Type                                                     | Slab          |  |  |  |
| Exterior Wall Construction                                          | 2x4           |  |  |  |
| Roof Pitches                                                        | 12/12 Primary |  |  |  |
| Main Wall Height                                                    | 9'            |  |  |  |

## **Plan Description**

The Stapleton is a single story craftsman style garage built on slab foundation. Includes pull-down steps to 8'-0" high attic storage. The garage doors are 9'x7'. 480 sq ft storage above