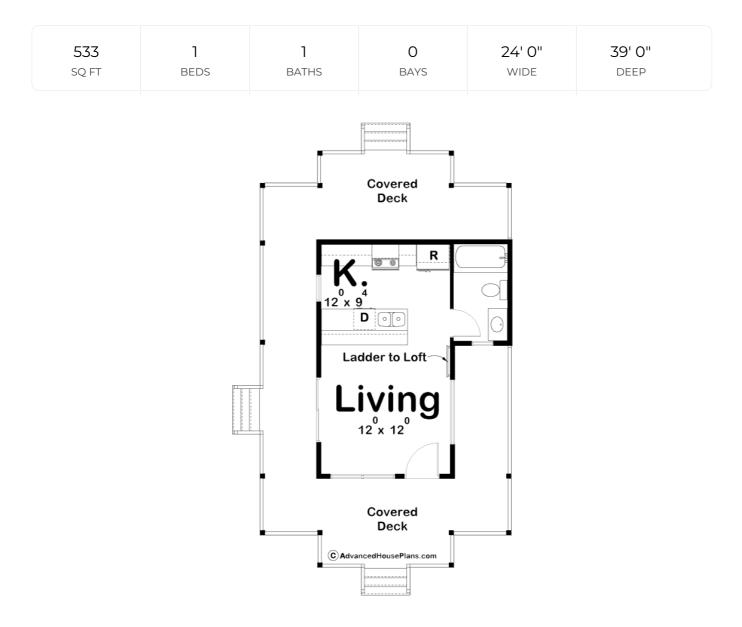

## **Construction Specs**

| Layout                                          |             |
|-------------------------------------------------|-------------|
| Bedrooms                                        | 1           |
| Bathrooms                                       | 1           |
| Square Footage                                  |             |
| Main Level                                      | 330 Sq. Ft. |
| Second Level                                    | 203 Sq. Ft. |
| Total Finished Area                             | 533 Sq. Ft. |
| Exterior Dimensions                             |             |
| Width                                           | 24' 0"      |
| Depth                                           | 39' 0"      |
| Ridge Height<br>Calculated from main floor line | 18'         |
| Default Construction Stats                      |             |

## **Plan Description**

St. Thomas is a beach lover's dream! This compact tiny house plan is perfect for the minimalist looking to take advantage of beautiful property with a full wraparound deck and lots of windows for excellent views, daylighting, and natural ventilation. This plan would also make a fantastic cabin - resort owners and property developers take note!The main level of the floor plan has a modest living area with an efficient, functional kitchen with full fridge, range, microwave, dishwasher and raised bar. The second level loft is accessed by a ship ladder and has just enough room for a queen-size bed. There's also plenty of closet space for every color and style of beachwear!