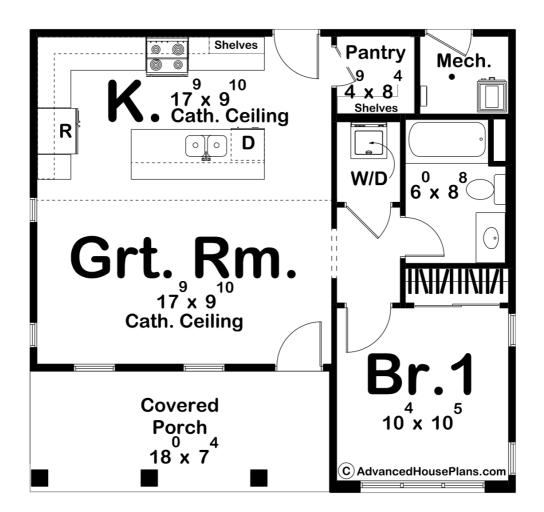

## 30418 - Spring Rose Data Sheet

| 642   | 1    | 1     | 0    | 29' 0" | 27' 4" |  |
|-------|------|-------|------|--------|--------|--|
| SQ FT | BEDS | BATHS | BAYS | WIDE   | DEEP   |  |

## **Construction Specs**

Layout

Bedrooms

| Bathrooms                                                              | 1                            |
|------------------------------------------------------------------------|------------------------------|
| Square Footage                                                         |                              |
| Main Level                                                             | 642 Sq. Ft.                  |
| Covered Area                                                           | 126 Sq. Ft.                  |
| Total Finished Area                                                    | 642 Sq. Ft.                  |
| Exterior Dimensions                                                    |                              |
| Width                                                                  | 29' 0"                       |
| Depth                                                                  | 27' 4"                       |
| Default Construction Stats<br>Stats are unique to the individual plan. |                              |
| Foundation Type                                                        | Slab                         |
| Exterior Wall Construction                                             | 2x4                          |
| Roof Pitches                                                           | Primary 8/12, Secondary 3/12 |
| Main Wall Height                                                       | 9'                           |

## **Plan Description**

Nestled in the heart of tranquility, this modern cottage Accessory Dwelling Unit (ADU) offers a perfect blend of contemporary design and cozy comfort. Situated on a lush plot, this compact yet stylish dwelling is an ideal retreat for those seeking a harmonious balance between urban convenience and rural serenity. This ADU exterior boasts charming facade, creating a warm and inviting atmosphere. Large windows allow an abundance of natural light to flood the interior, seamlessly connecting the indoor and outdoor spaces. Step inside to discover an open-concept living area, characterized by clean lines and a neutral color palette that enhances the sense of space. The living room is adorned with tasteful furnishings, providing a comfortable setting for relaxation. The kitchen is a modern chef's dream, equipped with state-of-the-art appliances, custom cabinetry, and a spacious island for both culinary endeavors and casual dining.Whether used as a guest house, home office, or a haven for a downsized lifestyle, this modern cottage ADU is a testament to thoughtful design and harmonious living, offering a peaceful retreat that seamlessly integrates into its natural surroundings.