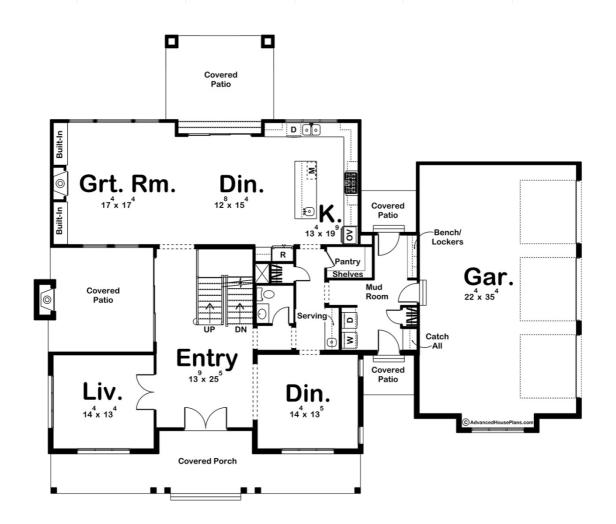

## Plan Description

The Southbend is a stunning 2-story modern farmhouse plan. The exterior combines board and batten siding with wood accents, brick, and metal roofing to give the home wonderful curb appeal. A large front covered porch invites guests into the home. One step through a set of french doors, and you'll find yourself in the home's entry. To the left of the entryway, you'll find a formal living room. To the right of the entryway, you'll find a large formal dining room with access to the kitchen through a hallway with a serving area. The kitchen, a second dining area, and the great room are arranged in a wide-open layout. The kitchen includes a large island with a microwave, a snack bar, and a prep sink. A large walk-in pantry is situated out of sight behind the kitchen. The great room is warmed by a fireplace flanked by built-in bookshelves. A triple glass sliding door leads to the rear covered patio from the dining area. The second floor is where you will find all of your bedrooms. The master suite includes a bedroom that lies under a decorative trayed ceiling. The master bathroom has a massive walk-in shower, a walk-in closet, and his/her vanities. The master bathroom also includes access to the laundry room. Bedrooms 2, 3, and 4 all have access to their very own bathroom and walk-in closet. A convenient loft creates a great place for the kids to play. The loft opens up to a covered deck through a triple glass sliding door. Back on the main floor, the homes side-load 3-car garage accesses the home through a convenient mud room that includes a bench and lockers.