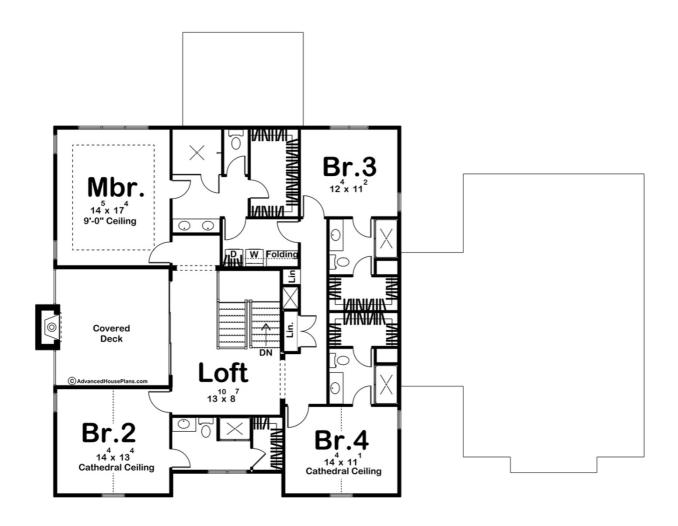

## Plan Description

The Southbend is a stunning 2-story modern farmhouse plan. The exterior combines board and batten siding with wood accents, brick, and metal roofing to give the home wonderful curb appeal. A large front covered porch invites guests into the home. One step through a set of french doors, and you'll find yourself in the home's entry. To the left of the entryway, you'll find a formal living room. To the right of the entryway, you'll find a large formal dining room with access to the kitchen through a hallway with a serving area. The kitchen, a second dining area, and the great room are arranged in a wide-open layout. The kitchen includes a large island with a microwave, a snack bar, and a prep sink. A large walk-in pantry is situated out of sight behind the kitchen. The great room is warmed by a fireplace flanked by built-in bookshelves. A triple glass sliding door leads to the rear covered patio from the dining area. The second floor is where you will find all of your bedrooms. The master suite includes a bedroom that lies under a decorative trayed ceiling. The master bathroom has a massive walk-in shower, a walk-in closet, and his/her vanities. The master bathroom also includes access to the laundry room. Bedrooms 2, 3, and 4 all have access to their very own bathroom and walk-in closet. A convenient loft creates a great place for the kids to play. The loft opens up to a covered deck through a triple glass sliding door. Back on the main floor, the homes side-load 3-car garage accesses the home through a convenient mud room that includes a bench and lockers.