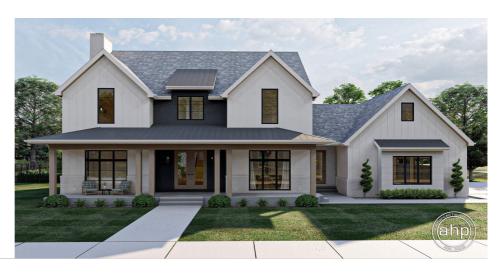

## Plan Description

The Southbend is a stunning 2-story modern farmhouse plan. The exterior combines board and batten siding with wood accents, brick, and metal roofing to give the home wonderful curb appeal. A large front covered porch invites guests into the home. One step through a set of french doors, and you'll find yourself in the home's entry. To the left of the entryway, you'll find a formal living room. To the right of the entryway, you'll find a large formal dining room with access to the kitchen through a hallway with a serving area. The kitchen, a second dining area, and the great room are arranged in a wide-open layout. The kitchen includes a large island with a microwave, a snack bar, and a prep sink. A large walk-in pantry is situated out of sight behind the kitchen. The great room is warmed by a fireplace flanked by built-in bookshelves. A triple glass sliding door leads to the rear covered patio from the dining area. The second floor is where you will find all of your bedrooms. The master suite includes a bedroom that lies under a decorative trayed ceiling. The master bathroom has a massive walk-in shower, a walk-in closet, and his/her vanities. The master bathroom also includes access to the laundry room. Bedrooms 2, 3, and 4 all have access to their very own bathroom and walk-in closet. A convenient loft creates a great place for the kids to play. The loft opens up to a covered deck through a triple glass sliding door. Back on the main floor, the homes side-load 3-car garage accesses the home through a convenient mud room that includes a bench and lockers.