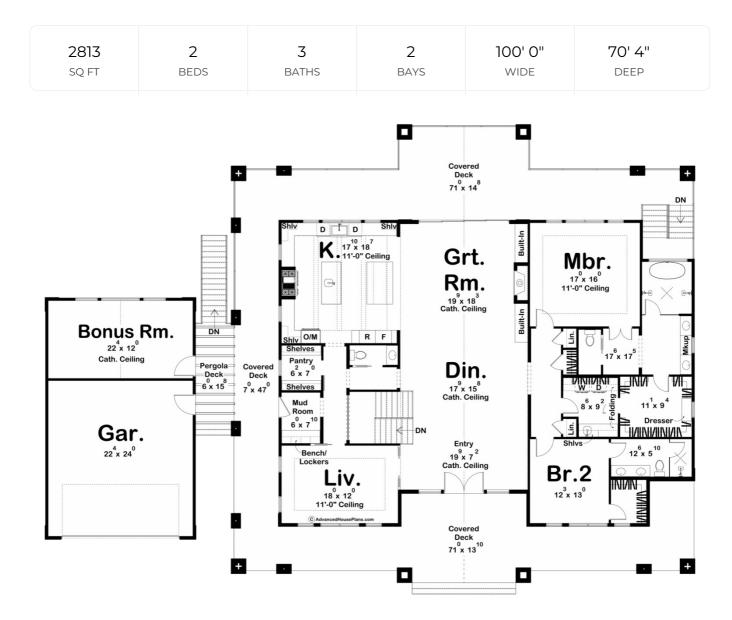

## **Construction Specs**

| Layout                                                                 |              |
|------------------------------------------------------------------------|--------------|
| Bedrooms                                                               | 2            |
| Bathrooms                                                              | 3            |
| Garage Bays                                                            | 2            |
| Square Footage                                                         |              |
| Main Level                                                             | 2813 Sq. Ft. |
| Covered Area                                                           | 1842 Sq. Ft. |
| Garage                                                                 | 544 Sq. Ft.  |
| Total Finished Area                                                    | 2813 Sq. Ft. |
| Exterior Dimensions                                                    |              |
| Width                                                                  | 100' 0"      |
| Depth                                                                  | 70' 4"       |
| Default Construction Stats<br>Stats are unique to the individual plan. |              |

## **Plan Description**

Step into the ultimate mountain retreat, where luxury meets nature in perfect harmony. This exceptional mountain-style lake house is more than a home; it's a haven for those seeking tranquility, breathtaking views, and refined living. Tucked away in a private enclave, this lake house offers an unparalleled sense of seclusion. As you enter through the open-concept space, a formal living room awaits—a retreat within your sanctuary, perfect for quiet moments or intimate gatherings. The heart of this home is the expansive kitchen featuring not one but two islands. Designed for both culinary enthusiasts and entertainers, this space boasts modern appliances, ample storage, and a seamless connection to the main living area. The great room is the centerpiece, featuring a wood-burning fireplace that exudes warmth on chilly mountain evenings. The large cathedral ceiling creates an open and airy ambiance, and a wall of expansive windows provides uninterrupted views of the surrounding natural beauty. Step outside onto the covered deck, an extension of your living space, where the beauty of the outdoors seamlessly merges with your interior. Enjoy panoramic views of the lake and mountains, creating an inviting backdrop for relaxation, entertaining, and stargazing. The enclosed staircase leads you down to the lower level, enhancing the connection with nature. The walkout basement is a retreat in itself, opening onto a spacious covered patio. This versatile space offers endless possibilities for outdoor activities, gatherings, or quiet moments of contemplation.On the main level, discover two bedrooms and three bathrooms, ensuring comfort and convenience for both residents and guests. The master bedroom is a sanctuary, featuring generous proportions and large windows framing the picturesque surroundings. The master bathroom suite is a haven of luxury, including a sophisticated wet room for relaxation. The master closet seamlessly leads into the laundry room, adding a practical touch to the opulence of your private retreat. Your lake house includes a detached two-car garage, complete with a bonus space behind it. Large picture windows in the bonus space offer unparalleled views, creating an inspiring environment for work, hobbies, or simply unwinding. Below the garage, a dedicated area for lake storage ensures your recreational gear is organized and easily accessible. This mountain-style lake house isn't just a property; it's an experience—a lifestyle that celebrates the serenity of nature and the luxury of a well-designed home. Your dream retreat awaits, promising a life of comfort, elegance, and the beauty of the great outdoors.