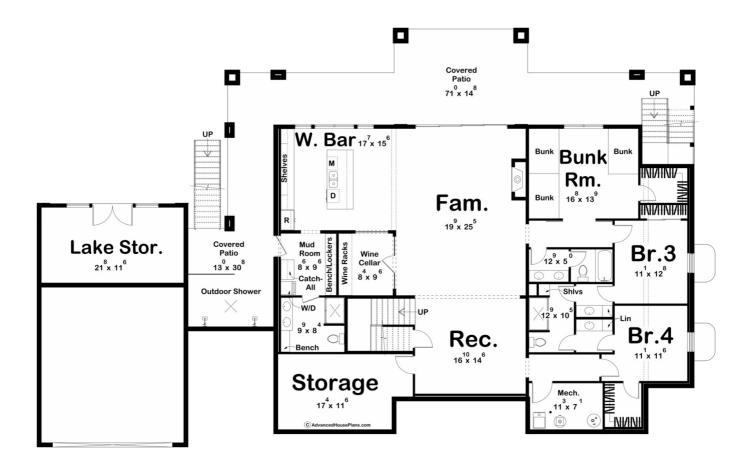

## **Construction Specs**

| Layout                                                                 |              |
|------------------------------------------------------------------------|--------------|
| Bedrooms                                                               | 2            |
| Bathrooms                                                              | 3            |
| Garage Bays                                                            | 2            |
| Square Footage                                                         |              |
| Main Level                                                             | 2813 Sq. Ft. |
| Covered Area                                                           | 1842 Sq. Ft. |
| Garage                                                                 | 544 Sq. Ft.  |
| Total Finished Area                                                    | 2813 Sq. Ft. |
| Exterior Dimensions                                                    |              |
| Width                                                                  | 100' 0"      |
| Depth                                                                  | 70' 4"       |
| Default Construction Stats<br>Stats are unique to the individual plan. |              |

## **Plan Description**

Step into the ultimate mountain retreat, where luxury meets nature in perfect harmony. This exceptional mountain-style lake house is more than a home; it's a haven for those seeking tranquility, breathtaking views, and refined living. Tucked away in a private enclave, this lake house offers an unparalleled sense of seclusion. As you enter through the open-concept space, a formal living room awaits—a retreat within your sanctuary, perfect for quiet moments or intimate gatherings. The heart of this home is the expansive kitchen featuring not one but two islands. Designed for both culinary enthusiasts and entertainers, this space boasts modern appliances, ample storage, and a seamless connection to the main living area. The great room is the centerpiece, featuring a wood-burning fireplace that exudes warmth on chilly mountain evenings. The large cathedral ceiling creates an open and airy ambiance, and a wall of expansive windows provides uninterrupted views of the surrounding natural beauty. Step outside onto the covered deck, an extension of your living space, where the beauty of the outdoors seamlessly merges with your interior. Enjoy panoramic views of the lake and mountains, creating an inviting backdrop for relaxation, entertaining, and stargazing. The enclosed staircase leads you down to the lower level, enhancing the connection with nature. The walkout basement is a retreat in itself, opening onto a spacious covered patio. This versatile space offers endless possibilities for outdoor activities, gatherings, or quiet moments of contemplation.On the main level, discover two bedrooms and three bathrooms, ensuring comfort and convenience for both residents and guests. The master bedroom is a sanctuary, featuring generous proportions and large windows framing the picturesque surroundings. The master bathroom suite is a haven of luxury, including a sophisticated wet room for relaxation. The master closet seamlessly leads into the laundry room, adding a practical touch to the opulence of your private retreat. Your lake house includes a detached two-car garage, complete with a bonus space behind it. Large picture windows in the bonus space offer unparalleled views, creating an inspiring environment for work, hobbies, or simply unwinding. Below the garage, a dedicated area for lake storage ensures your recreational gear is organized and easily accessible. This mountain-style lake house isn't just a property; it's an experience—a lifestyle that celebrates the serenity of nature and the luxury of a well-designed home. Your dream retreat awaits, promising a life of comfort, elegance, and the beauty of the great outdoors.