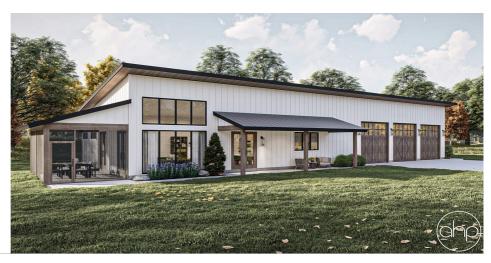

## **Plan Description**

Bathrooms

This modern barndominium has a touch that makes the home not only feel luxurious, but also comfortable. As soon as you step in through the large three car garage, you're greeted by a beautiful mudroom and a great open space for gathering with the family. The kitchen features a walk-in pantry and a wide space with a view straight to the great room, leaving no guest unnoticed. There are three bedrooms in the Shreveport plan. Two share a hall bath, and the other with a large double vanity, walk-in shower, and walk-in closet. Step outside onto the screened patio for more entertaining and relaxing space. This barndominium is unlike any other.