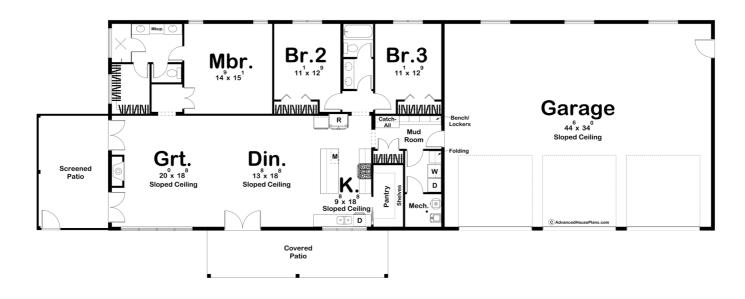

## 30300 - Shreveport Data Sheet

| 1927  | 3    | 2     | 3    | 113' 0" | 43' 0" |
|-------|------|-------|------|---------|--------|
| SQ FT | BEDS | BATHS | BAYS | WIDE    | DEEP   |

## **Construction Specs**

Layout

| Garage Bays                                                         | 3                            |  |  |
|---------------------------------------------------------------------|------------------------------|--|--|
| Square Footage                                                      |                              |  |  |
| Main Level                                                          | 1927 Sq. Ft.                 |  |  |
| Covered Area                                                        | 474 Sq. Ft.                  |  |  |
| Garage                                                              | 1575 Sq. Ft.                 |  |  |
| Total Finished Area                                                 | 1927 Sq. Ft.                 |  |  |
| Exterior Dimensions                                                 |                              |  |  |
| Width                                                               | 113' 0"                      |  |  |
| Depth                                                               | 43' 0"                       |  |  |
| Default Construction Stats Stats are unique to the individual plan. |                              |  |  |
| Foundation Type                                                     | Slab                         |  |  |
| Exterior Wall Construction                                          | 2x6                          |  |  |
| Roof Pitches                                                        | Primary 2/12, Secondary 4/12 |  |  |
| Main Wall Height                                                    | 12'                          |  |  |

## **Plan Description**

Bathrooms

This modern barndominium has a touch that makes the home not only feel luxurious, but also comfortable. As soon as you step in through the large three car garage, you're greeted by a beautiful mudroom and a great open space for gathering with the family. The kitchen features a walk-in pantry and a wide space with a view straight to the great room, leaving no guest unnoticed. There are three bedrooms in the Shreveport plan. Two share a hall bath, and the other with a large double vanity, walk-in shower, and walk-in closet. Step outside onto the screened patio for more entertaining and relaxing space. This barndominium is unlike any other.