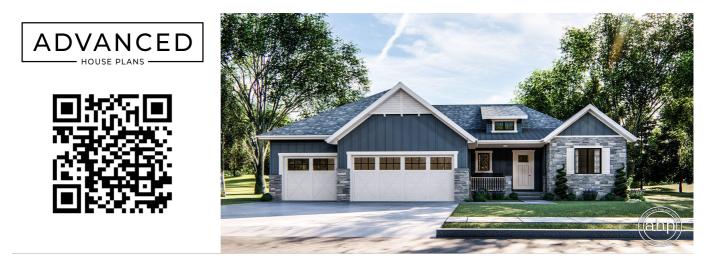

## **Plan Description**

Featuring a classic craftsman exterior facade, the Sellhorst is a stunning 1 story house plan with a great floor plan to match! The exterior features board and batten siding, thin-set stone veneer, standing seam metal roof, and a shed dormer over the porch. This 3 bedroom home plan has a unique open floor plan perfect for entertaining. 2 covered porches make a nice place to nestle in with your morning coffee. The master suite has a tub, walk-in shower, and a roomy closet. On the opposite side of the home, cooking will be a breeze with a large island in the kitchen and spacious walk-in pantry to keep things organized. Behind the kitchen has 2 secondary bedrooms with a shared hall bath and each bedroom has a walk-in closet.