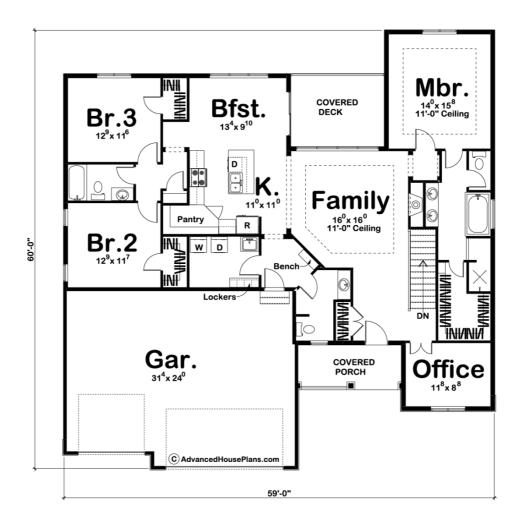

## 29292 - Sellhorst Data Sheet

| 2027  | 3    | 3     | 3    | 59' 0" | 60' 0" |  |
|-------|------|-------|------|--------|--------|--|
| SQ FT | BEDS | BATHS | BAYS | WIDE   | DEEP   |  |

## **Construction Specs**

Layout

Bedrooms

| Bathrooms                                                              | 3            |
|------------------------------------------------------------------------|--------------|
| Garage Bays                                                            | 3            |
| Square Footage                                                         |              |
| Main Level                                                             | 2027 Sq. Ft. |
| Garage                                                                 | 750 Sq. Ft.  |
| Total Finished Area                                                    | 2027 Sq. Ft. |
| Exterior Dimensions                                                    |              |
| Width                                                                  | 59' 0"       |
| Depth                                                                  | 60' O"       |
| Ridge Height<br>Calculated from main floor line                        | 22'          |
| Default Construction Stats<br>Stats are unique to the individual plan. |              |
| Foundation Type                                                        | Basement     |
| Exterior Wall Construction                                             | 2x4          |
| Roof Pitches                                                           | 6/12         |
| Foundation Wall Height                                                 | 9'           |
| Main Wall Height                                                       | 10'          |

## **Plan Description**

Featuring a classic craftsman exterior facade, the Sellhorst is a stunning 1 story house plan with a great floor plan to match! The exterior features board and batten siding, thin-set stone veneer, standing seam metal roof, and a shed dormer over the porch. This 3 bedroom home plan has a unique open floor plan perfect for entertaining. 2 covered porches make a nice place to nestle in with your morning coffee. The master suite has a tub, walk-in shower, and a roomy closet. On the opposite side of the home, cooking will be a breeze with a large island in the kitchen and spacious walk-in pantry to keep things organized. Behind the kitchen has 2 secondary bedrooms with a shared hall bath and each bedroom has a walk-in closet.