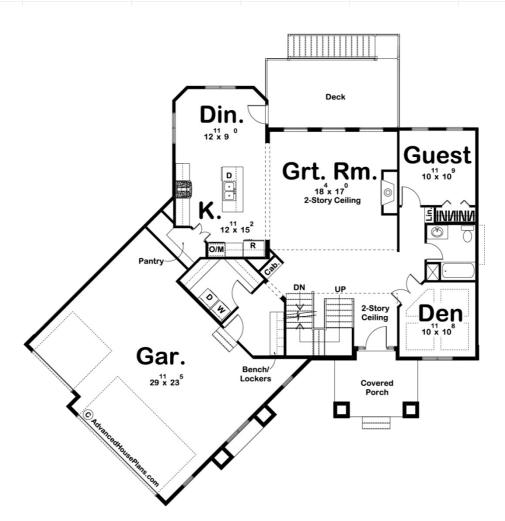

## **Plan Description**

A tasteful array of Mediterranean-style details defines the look of this spacious 2-story house plan. An angled 3 car garage and classic, arched covered porch, grants passage to the impressive 2-story entry area. Under the 2 story catwalk, a great room with fireplace welcomes guests. Entertaining is easy with the open arrangement of the kitchen and dining area with access to a deck. Practicality continues in the mudroom with its built-in bench, lockers and adjoining laundry room. Opposite on the main floor plan you will see the guest suite with a walk-up closet and it shares the hall bath. The second floor offers the master suite which includes a bath with dual vanities, walk-in shower, compartmented toilet and walk-in closet. On the opposite side after you cross over the 2 story catwalk which offers expansive views of the great room and entry is the other bedrooms. Bedrooms 3 and 4 include walk-up closets and share a hall bath