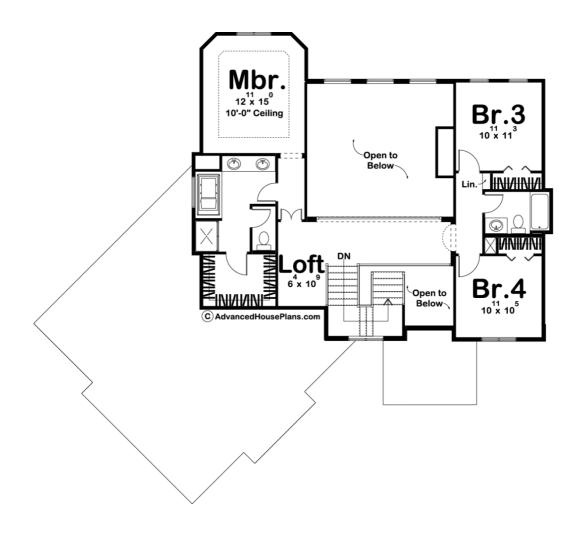

## **Plan Description**

A tasteful array of Mediterranean-style details defines the look of this spacious 2-story house plan. An angled 3 car garage and classic, arched covered porch, grants passage to the impressive 2-story entry area. Under the 2 story catwalk, a great room with fireplace welcomes guests. Entertaining is easy with the open arrangement of the kitchen and dining area with access to a deck. Practicality continues in the mudroom with its built-in bench, lockers and adjoining laundry room. Opposite on the main floor plan you will see the guest suite with a walk-up closet and it shares the hall bath. The second floor offers the master suite which includes a bath with dual vanities, walk-in shower, compartmented toilet and walk-in closet. On the opposite side after you cross over the 2 story catwalk which offers expansive views of the great room and entry is the other bedrooms. Bedrooms 3 and 4 include walk-up closets and share a hall bath