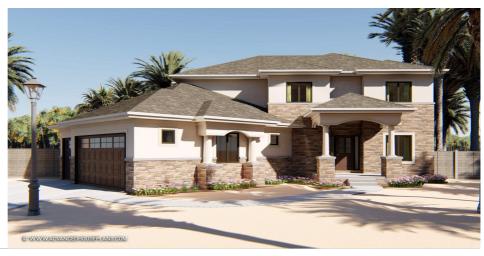

## **Plan Description**

A tasteful array of Mediterranean-style details defines the look of this spacious 2-story house plan. An angled 3 car garage and classic, arched covered porch, grants passage to the impressive 2-story entry area. Under the 2 story catwalk, a great room with fireplace welcomes guests. Entertaining is easy with the open arrangement of the kitchen and dining area with access to a deck. Practicality continues in the mudroom with its built-in bench, lockers and adjoining laundry room. Opposite on the main floor plan you will see the guest suite with a walk-up closet and it shares the hall bath. The second floor offers the master suite which includes a bath with dual vanities, walk-in shower, compartmented toilet and walk-in closet. On the opposite side after you cross over the 2 story catwalk which offers expansive views of the great room and entry is the other bedrooms. Bedrooms 3 and 4 include walk-up closets and share a hall bath